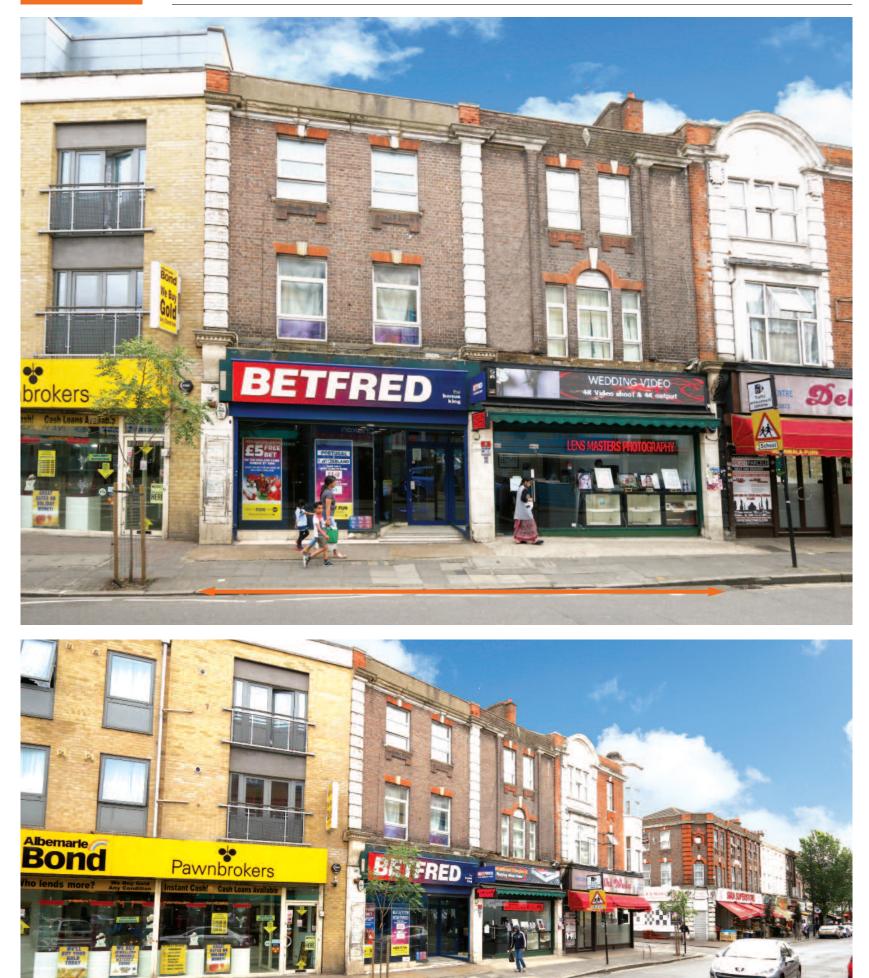

#### **Key Details**

- Retail let to Tote Bookmakers Limited t/a Betfred and part sublet to Lens Masters Photography
- Includes 2 x four room self-contained maisonettes
- · Residential development potential (subject to consents)
- Nearby occupiers include Tesco Express, Ladbrokes, Paddy Power and an eclectic mix of local retailers

#### Situation

Southall is a major West London suburb situated within the London Borough of Ealing, 3 miles to the north-east of Heathrow Airport. The property is located on the east side of the busy King Street, a neighbourhood district less than a mile to the south of The Broadway. The property benefits from being some 200 metres north of Havelock Road Sikh Temple, the largest outside of India, with a capacity for 3,000 people. Nearby occupiers include Tesco Express, Ladbrokes, Paddy Power and an eclectic mix of local retailers.

#### Description

The property comprises two mixed use terraced buildings with retail accommodation on the ground floor and ancillary accommodation in the basement. Each building has a substantial four room selfcontained maisonette on the first and second floors. The property may be suitable for residential development (subject to consents).