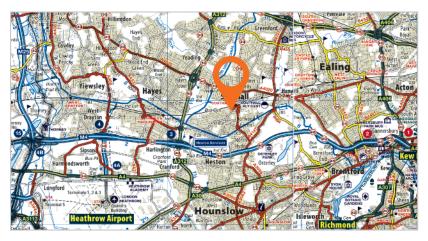

#### Location

- Miles: 13 miles west of Central London 4 miles west of Ealing 5 miles north of Brentford
- Roads: A3005, A4020, M4, M25 Rail: Southall Railway Station

Air: London Heathrow and London Gatwick Airports

#### Situation

Southall is a major West London suburb situated within the London Borough of Ealing, 3 miles to the north-east of Heathrow Airport. The property is located on the east side of the busy King Street, a neighbourhood district less than a mile to the south of The Broadway. The property benefits from being some 200 metres north of Havelock Road Sikh Temple, the largest outside of India, with a capacity for 3,000 people. Nearby occupiers include Tesco Express, Ladbrokes, Paddy Power and an eclectic mix of local retailers.