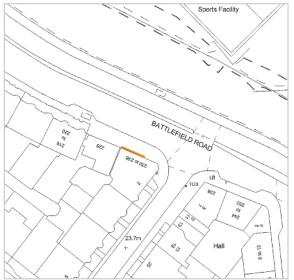

## **Tenancy and accommodation**

| Floor           | Use                                |             | Areas<br>orox) |                                                                 | Term                                                                                                              | Rent p.a.x. | Review                              |
|-----------------|------------------------------------|-------------|----------------|-----------------------------------------------------------------|-------------------------------------------------------------------------------------------------------------------|-------------|-------------------------------------|
| Ground<br>First | Dental Practice<br>Dental Practice |             |                | PETRIE TUCKER &<br>PARTNERS<br>LIMITED (1)<br>t/a MyDentist (2) | Approximately 23<br>years from<br>25/07/2002 until<br>27/05/2025 on a full<br>repairing and<br>insuring lease (3) | £16,065     | 28/05/2019 (4)<br>and<br>28/05/2024 |
| Total           |                                    | 175.46 sq m | (1,889 sq ft)  |                                                                 |                                                                                                                   | £16,065     |                                     |