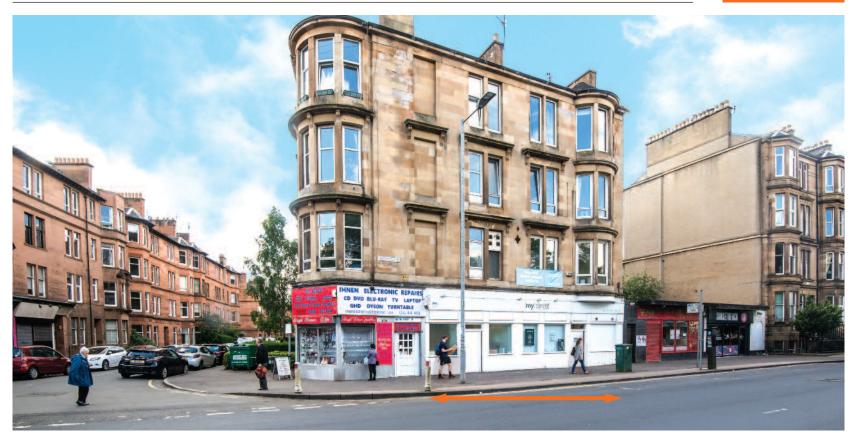

### Description

The property comprises a ground and first floor dental practice which forms part of a larger period building.

Heritable (Scottish equivalent of English Freehold).

VAT is not applicable to this lot.

### Location

Miles: 2 miles south of Central Glasgow 47 miles west of Edinburgh Roads: A74, A77, M8, M74, M77, M80 Rail: Mount Florida Air: Glasgow Airport

The property is located in Mount Florida, a southern suburb of Glasgow approximately 2 miles south of the city centre. The property is situated opposite the Langside Campus, part of Glasgow Clyde College and a very short walk to Mount Florida Train Station, as well as being within close proximity to Hampden Park, Scotland's national stadium. Nearby retailers on Battlefield Road include Sainsbury's Local, Gregg's, Domino's Pizza and Subway.