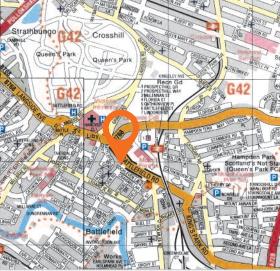

### Location

Miles: 2 miles south of Central Glasgow 47 miles west of Edinburgh Roads: A74, A77, M8, M74, M77, M80 Rail: Mount Florida Air: Glasgow Airport

The property is located in Mount Florida, a southern suburb of Glasgow approximately 2 miles south of the city centre. The property is situated opposite the Langside Campus, part of Glasgow Clyde College and a very short walk to Mount Florida Train Station, as well as being within close proximity to Hampden Park, Scotland's national stadium. Nearby retailers on Battlefield Road include Sainsbury's Local, Gregg's, Domino's Pizza and Subway.