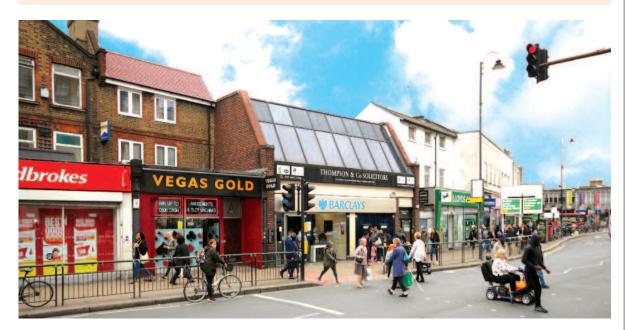

Tooting is a busy, popular suburb and commuter area of South West London, six miles south-west of Central London and one mile from Wandsworth Common. The property is located on the southern side of Mitcham Road, in a prime trading position less than 100 metres from Tooting Broadway Underground Station (Northern Line). The property is situated opposite Primark and close to Aldi, Lidl, Sainsbury's, Iceland, Boots the Chemist, JD Sports, Wilko, McDonald's, Caffè Nero and various banks.

### Description

The property comprises a three storey building, arranged as a ground floor amusement centre with a self-contained maisonette arranged over the first and second floors, accessed from the front.