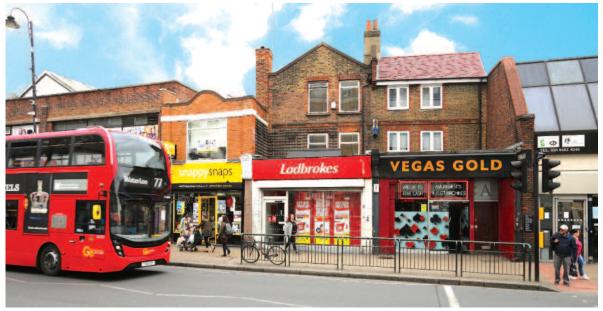

Tooting is a busy, popular suburb and commuter area of South West London, six miles south-west of Central London and one mile from Wandsworth Common. The property is located on the southern side of Mitcham Road, in a prime trading position less than 100 metres from Tooting Broadway Underground Station (Northern Line). The property is situated opposite Primark and close to Aldi, Lidl, Sainsbury's, Iceland, Boots the Chemist, JD Sports, Wilko, McDonald's, Caffè Nero and various banks.

### Description

The property comprises a three storey building, arranged as a ground floor amusement centre with a self-contained maisonette arranged over the first and second floors, accessed from the front.