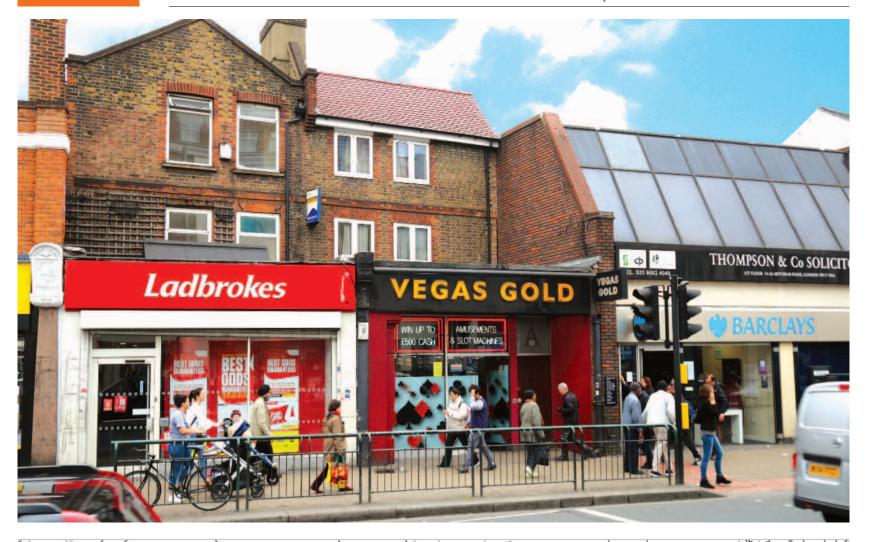

Tooting is a busy, popular suburb and commuter area of South West London, six miles south-west of Central London and one mile from Wandsworth Common. The property is located on the southern side of Mitcham Road, in a prime trading position less than 100 metres from Tooting Broadway Underground Station (Northern Line). The property is situated opposite Primark and close to Aldi, Lidl, Sainsbury's, Iceland, Boots the Chemist, JD Sports, Wilko, McDonald's, Caffè Nero and various banks.

### Description

The property comprises a three storey building, arranged as a ground floor amusement centre with a self-contained maisonette arranged over the first and second floors, accessed from the front.