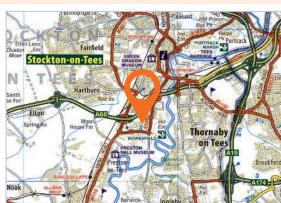

#### Location

Alles: 13 miles north-west of Darlington 24 miles south-east of Durham 35 miles south of Newcastle upon Tyne

Roads: A66, A19 and A1(M)
Rail: Stockton Railway Station

Air: Durham Tees Valley International Airport

#### Situation

Falcon Court is located on the established and popular Preston Farm Business Park, just two miles south of Stockton-on-Tees town centre. The business park benefits from strong road connections via the A135, A66 and A1(M). Occupiers within the business park include The NHS, AES Seal Plc, Home Group Limited and Northern Powergrid. Falcon Court also benefits from a creche and Greggs.