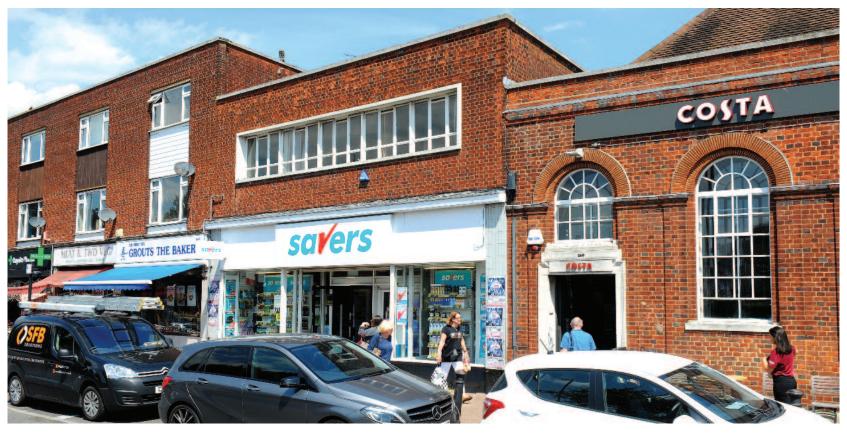

# 267 London Road, Hadleigh, Essex SS7 2BN

**Prominent Retail Investment** 

- Let to Savers Health and Beauty Limited
- October 2018 tenant break option not exercised
- Prominent town centre location between Costa and Iceland
- Other nearby retailers include McDonald's, Lidl, Boots the Chemist and various banks
- Circa 464.49 sq m (5,000 sq ft) store
- **VAT-free investment**

#### Situation

Hadleigh is located in South East Essex, 4 miles west of Southend-on-Sea. The property is situated in a prominent location on the north side of London Road, close to its junction with Rectory Road in the heart of Hadleigh town centre. Nearby occupiers include Costa Coffee McDonald's, Iceland, Lidl and various banks.

## Tenancy and accommodation

| Floor           | Use                           | Floor Areas<br>(Approx)    |                                | Tenant                                     | Term                                                                                    | Rent p.a.x. |
|-----------------|-------------------------------|----------------------------|--------------------------------|--------------------------------------------|-----------------------------------------------------------------------------------------|-------------|
| Ground<br>First | Retail/Ancillary<br>Ancillary | 263.37 sq m<br>201.12 sq m | (2,835 sq ft)<br>(2,165 sq ft) | SAVERS HEALTH<br>AND BEAUTY<br>LIMITED (1) | 10 years from 15/10/2013<br>until 14/10/2023 on full<br>repairing and insuring<br>terms | £30,000     |
| Total           |                               | 464.49 sq m                | (5,000 sq ft)                  |                                            |                                                                                         | £30,000     |