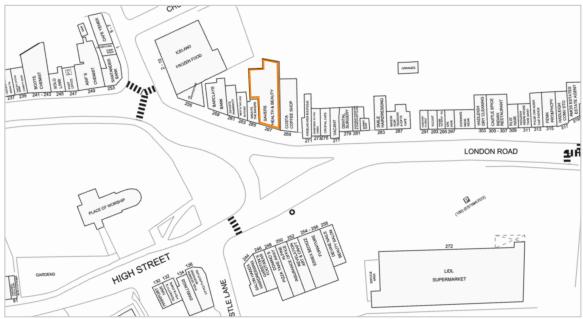

#### Situation

Hadleigh is located in South East Essex, 4 miles west of Southend-on-Sea. The property is situated in a prominent location on the north side of London Road, close to its junction with Rectory Road in the heart of Hadleigh town centre. Nearby occupiers include Costa Coffee McDonald's, Iceland, Lidl and various banks.

dnance Survey 100017316. For identification purposes only