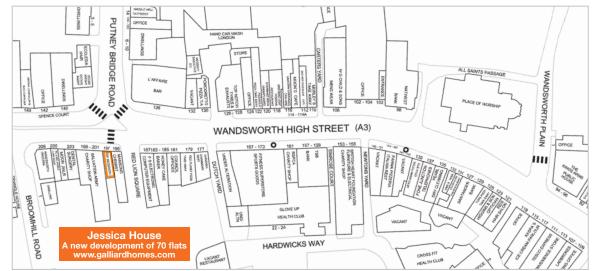

### Location

Miles: 2 miles west of Clapham Common

6 miles south-west of the City of London

Roads: A3, M25

Wandsworth Town Railway Station Rail:

London Heathrow, London Gatwick, London City Air:

### Situation

The property is situated in the popular and affluent South West London suburb of Wandsworth. The property is prominently located on the busy High Street (A3) opposite the junction with Putney Bridge Road, 300 metres from the Southside Wandsworth Shopping Centre with occupiers including Waitrose, Wagamama, Starbucks, Primark, Pret A Manger, H&M, McDonald's and Uniqlo.