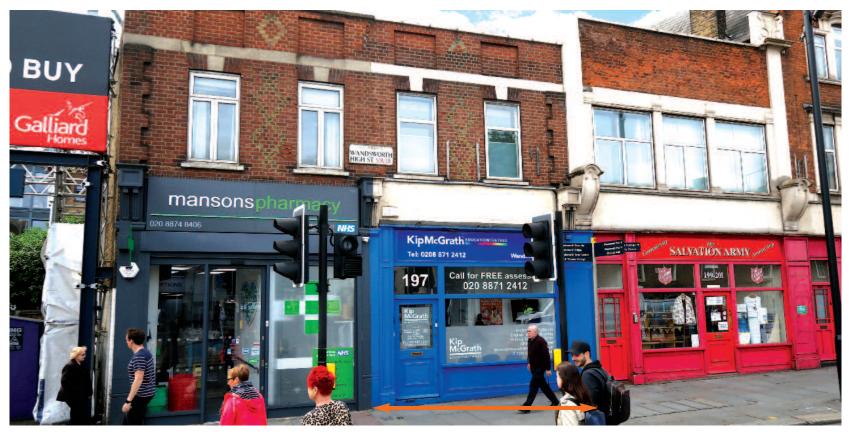

### Situation

The property is situated in the popular and affluent South West London suburb of Wandsworth. The property is prominently located on the busy High Street (A3) opposite the junction with Putney Bridge Road, 300 metres from the Southside Wandsworth Shopping Centre with occupiers including Waitrose, Wagamama, Starbucks, Primark, Pret A Manger, H&M, McDonald's and Uniqlo.

### Description

The property comprises self-contained retail accommodation on the ground floor.

Virtual Freehold.

Held for a term of 999 years from 28/09/2014 at a peppercorn rent.