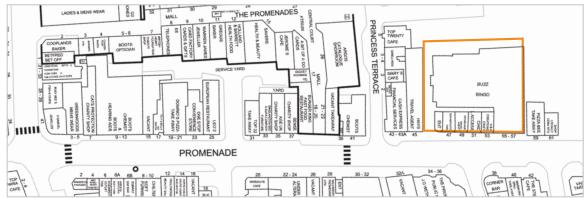

## **Tenancy and accommodation**

| Floor        | Use       | Floor Area  | s (Approx)     | Tenant                             | Term                         | Rent p.a.x. | Review                         |
|--------------|-----------|-------------|----------------|------------------------------------|------------------------------|-------------|--------------------------------|
| Ground       | Leisure   | 1021.5 sq m | (10,996 sq ft) | BUZZ GROUP                         | 25 years from                | £62,119.67  | 19/12/2019                     |
| First        | Ancillary | 410.80 sq m | (4,422 sq ft)  | LIMITED (1)                        | 19/12/2014 on a full         |             | Annual rental                  |
| Second       | Ancillary | 34.54 sq m  | (372 sq ft)    | (formerly Gala<br>Leisure Limited) | repairing and insuring lease |             | increases linked<br>to RPI (2) |
| Sublet       |           |             |                | ,                                  | · ·                          |             | ` '                            |
| Shop No. 47  | Retail    | 43.85 sq m  | (472 sq ft)    |                                    |                              |             |                                |
| Shop No. 49  | Retail    | 43.90 sq m  | (472 sq ft)    |                                    |                              |             |                                |
| Shop No. 51  | Retail    | 43.90 sq m  | (472 sq ft)    |                                    |                              |             |                                |
| Shop No. 53  | Retail    | 43.90 sq m  | (472 sq ft)    |                                    |                              |             |                                |
| Snooker Club | Leisure   | 284.85 sq m | (3,066 sq ft)  |                                    |                              |             |                                |
| Total        |           | 1,927 sq m  | (20,741 sq ft) |                                    |                              | £62,119.67  |                                |

#### Situation

Bridlington is a popular tourist destination situated on the north-east coast of Humberside, 41 miles east of York and 67 miles north-east of Leeds. The property is located in the town centre close to Promenades Shopping Centre on Promenade, opposite its junction with Regent Terrace and 150 metres from the sea front. There are a number of public car parks located nearby. The Promenades Shopping Centre is located within close proximity, housing occupiers including Greggs, Holland & Barrett, Peacocks and Sports Direct. Other nearby occupiers include Subway, Boots, William Hill, Domino's and One Stop.