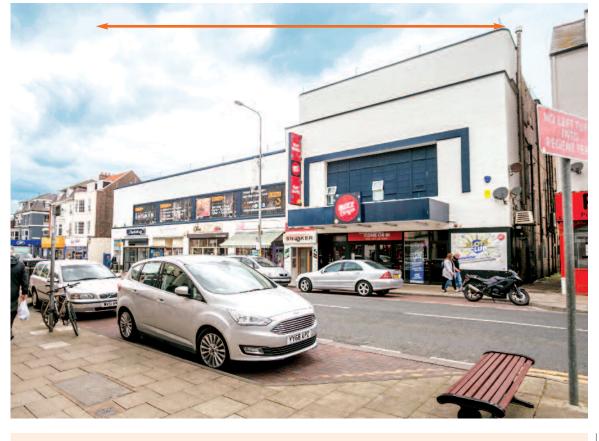

#### Situation

Bridlington is a popular tourist destination situated on the north-east coast of Humberside, 41 miles east of York and 67 miles north-east of Leeds. The property is located in the town centre close to Promenades Shopping Centre on Promenade, opposite its junction with Regent Terrace and 150 metres from the sea front. There are a number of public car parks located nearby. The Promenades Shopping Centre is located within close proximity, housing occupiers including Greggs, Holland & Barrett, Peacocks and Sports Direct. Other nearby occupiers include Subway, Boots, William Hill, Domino's and One Stop.

#### Description

The property comprises a ground floor bingo hall with ancillary accommodation above, together with four ground floor retail units and a snooker club at first floor. The retail units and Snooker Club are sublet.