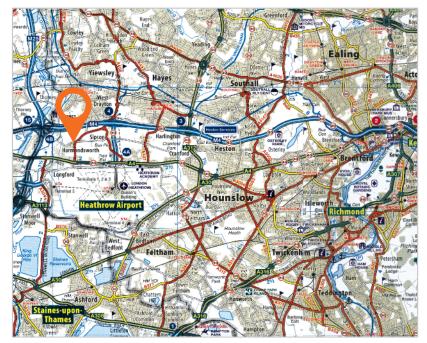

#### Location

Miles: 16 miles west of Central London 5 miles south of Uxbridge

5 miles south-east of Slough
Roads: M25 (Junction 15), M4 (Junction 4B), A4 West Drayton Rail Station, Heathrow Airport T5 Underground Station (Piccadilly Line) London Heathrow Airport

Air:

#### Situation

The property is prominently situated on a corner site at the junction of High Street and the A3044 in the predominantly residential suburb of Harmondsworth, which is strategically located 0.5 miles south of the M4 and 1.5 miles north of Heathrow Airport.