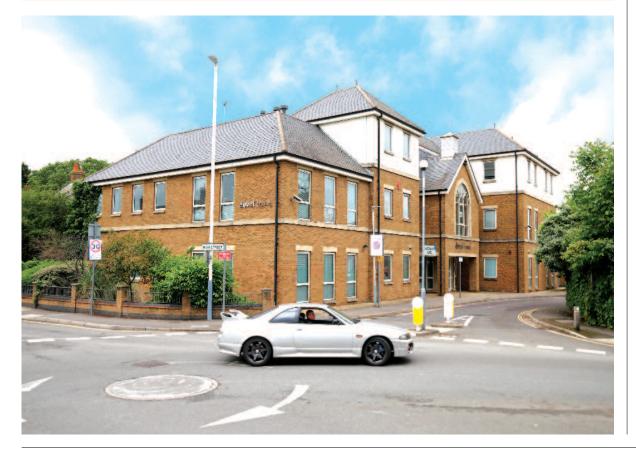

#### Situation

The property is prominently situated on a corner site at the junction of High Street and the A3044 in the predominantly residential suburb of Harmondsworth, which is strategically located 0.5 miles south of the M4 and 1.5 miles north of Heathrow Airport.

#### **Description**

The property comprises office accommodation arranged over the ground, first and second floors.

The property benefits from suspended ceilings, raised floors, passenger lift and on-site car parking for approximately 37 cars.