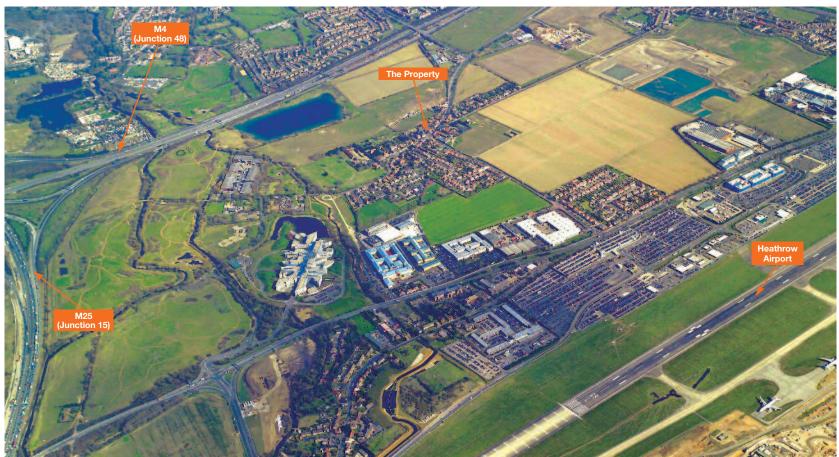

#### Location

Miles: 16 miles west of Central London 5 miles south of Uxbridge

5 miles south-east of Slough
Roads: M25 (Junction 15), M4 (Junction 4B), A4 West Drayton Rail Station, Heathrow Airport T5 Underground Station (Piccadilly Line) London Heathrow Airport

Air:

#### Situation

The property is prominently situated on a corner site at the junction of High Street and the A3044 in the predominantly residential suburb of Harmondsworth, which is strategically located 0.5 miles south of the M4 and 1.5 miles north of Heathrow Airport.