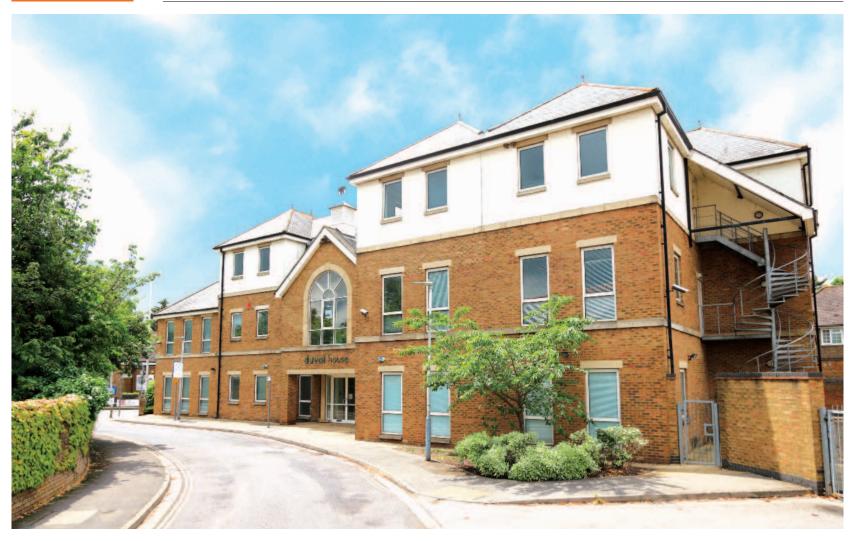

# Duval House, Harmondsworth, **Heathrow, London UB7 0BT**

Freehold Office Opportunity

18 www.acuitus.co.uk

#### **Key Details**

- · Substantial self-contained office building
- 1.5 miles north of Heathrow Airport
- · Benefits from 37 car parking spaces
- · Potential for redevelopment (subject to consents)
- · Of interest to investors and owner occupiers

#### **Description**

The property comprises office accommodation arranged over the ground, first and second floors.

The property benefits from suspended ceilings, raised floors, passenger lift and on-site car parking for approximately 37 cars.