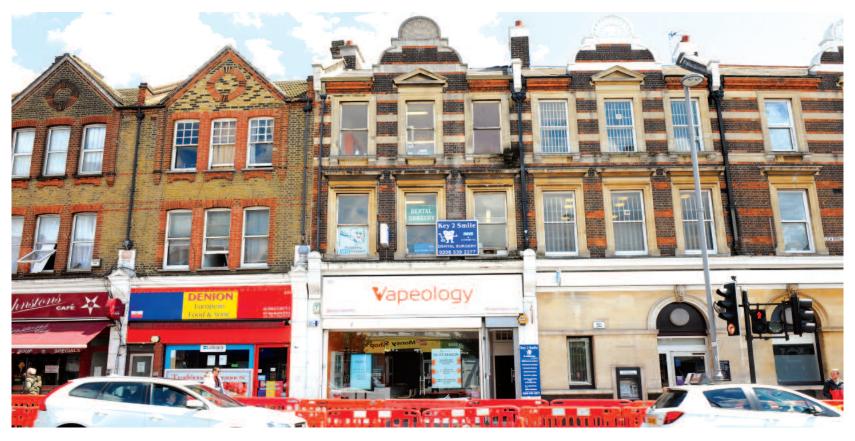

# 622 Lea Bridge Road, Leyton, London E10 6AP

**Freehold Retail and Dental Surgery Investment** 

#### Situation

Leyton is an exciting cosmopolitan and busy East London suburb. The property is situated on the east side of Lea Bridge Road, in a prominent position close to its busy junction with High Road and Hoe Street. The property is a short walk to Stanley Road car park (estimated 100 spaces). Other nearby retailers include Tesco, Iceland, Poundstretcher, Savers and various banks.

#### Description

The property comprises a four storey building arranged as a ground floor shop with a self-contained dental surgery arranged over first, second and attic floors. Access to the dental surgery is from the front.

# Tenancy and accommodation

| Floor              | Use                 | Floor Areas<br>(Approx)  |                            | Tenant                                | Term                                            | Rent p.a.x. | Reviews    |
|--------------------|---------------------|--------------------------|----------------------------|---------------------------------------|-------------------------------------------------|-------------|------------|
| Ground<br>Basement | Retail<br>Ancillary | 39.02 sq m<br>41.47 sq m | (420 sq ft)<br>(446 sq ft) | N YASIN &<br>A YASIN t/a<br>Vapeology | 21 years from<br>25/03/2003 until<br>24/03/2024 | £16,750     | 25/03/2023 |
| First              | Dental<br>Surgery   | 39.40 sq m               | (424 sq ft)                | S.ROY<br>t/a Key 2 Smile              | 15 years from 31/07/2012 until                  | £18,000     | 31/07/2022 |
| Second             | Dental<br>Surgery   | 39.40 sq m               | (424 sq ft)                | Dental Surgery                        | 30/07/2027                                      |             |            |
| Attic              | -                   | -                        | (-)                        |                                       |                                                 |             |            |
| Total              |                     | 159.29 sq m              | (1,714 sq ft)              |                                       |                                                 | £34,750     |            |