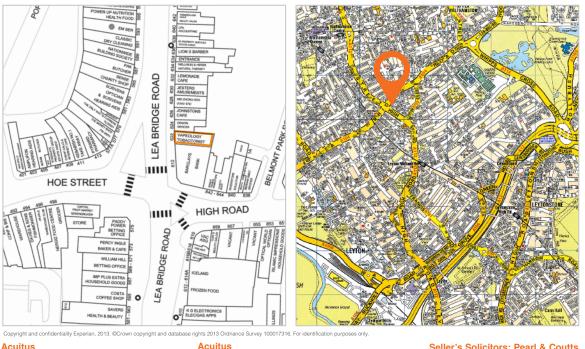

#### Location

- Miles: 1 mile south of Walthamstow 2 miles north of Stratford 6 miles north-east of the City of London Roads: A12, A112, A406, M11
- Leyton Midland Road, Walthamstow Central Rail:
- (Underground, Victoria Line and Overground Lines) London City, London Heathrow, London Stansted Air

#### Situation

Leyton is an exciting cosmopolitan and busy East London suburb. The property is situated on the east side of Lea Bridge Road, in a prominent position close to its busy junction with High Road and Hoe Street. The property is a short walk to Stanley Road car park (estimated 100 spaces). Other nearby retailers include Tesco, Iceland, Poundstretcher, Savers and various banks.