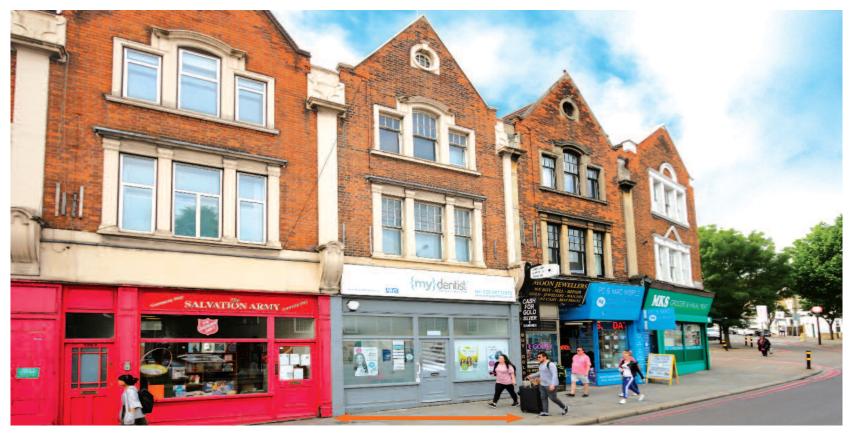

Miles: 2 miles west of Clapham Common 6 miles south-west of the City of London

Roads: A3, M25

Rail: Wandsworth Town Railway Station Air:

London Heathrow, London Gatwick, London City

The property is situated in the popular and affluent South West London suburb of Wandsworth. The property is prominently located on the busy High Street (A3) close to the junction with Putney Bridge Road, 300 metres from the Southside Wandsworth Shopping Centre with occupiers including Waitrose, Wagamama, Starbucks, Primark, Pret A Manger, H&M, McDonald's and Uniqlo.

The property comprises self-contained dental surgery accommodation on the ground floor.

Virtual Freehold. Held for a term of 999 years from 29/09/2014 at a peppercorn rent.

VAT is applicable to this lot.