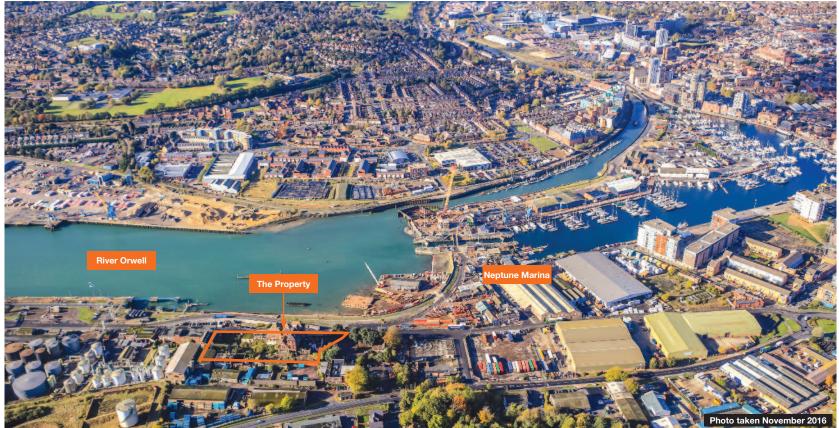

## Situation

The property is prominently situated on the east bank of the River Orwell, 1 mile from the town centre, 900 metres from Suffolk University and 300 metres from the major Neptune Marina with modern residential blocks and leisure uses. The Ipswich Waterfront has undergone considerable regeneration over the years and has been transformed into a bustling leisure district, home to restaurants, hotels, galleries and shops.

#### Description

The property comprises a substantial riverside former brewery and a former public house building on a site of approximately 0.72 hectares (1.79 acres). The former brewery building is Grade II listed and currently in a state of disrepair. The property may be suitable for residential redevelopment (subject to consents).