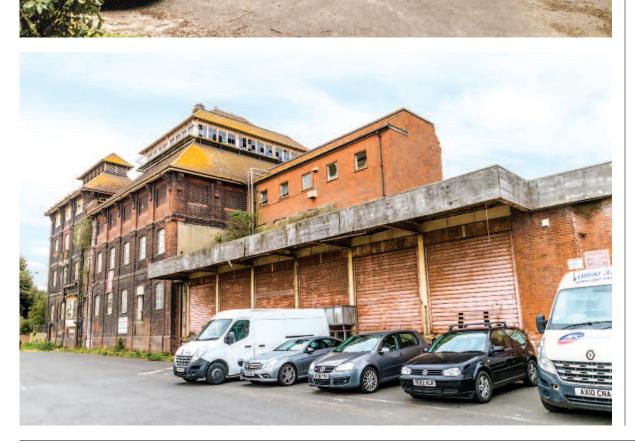

#### Description

The property comprises a substantial riverside former brewery and a former public house building on a site of approximately 0.72 hectares (1.79 acres). The former brewery building is Grade II listed and currently in a state of disrepair. The property may be suitable for residential redevelopment (subject to consents).

The car park is currently let on licence until 18th March 2020 at a fee of £500 per calendar month.