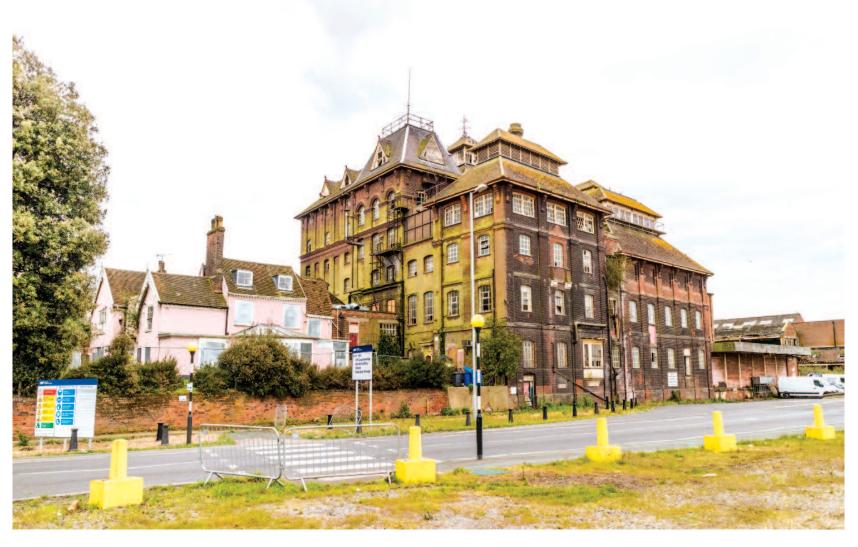

# Former Tolly Cobbold Brewery Site, Cliff Road, **Ipswich, Suffolk IP3 0AT**

Residential Riverside Development Opportunity

72 www.acuitus.co.uk

Vacant Possession (

- Substantial former brewery, pub and site
- · Redevelopment potential subject to consent
- · 300 metres south-east of Neptune Marina
- 1 mile south of the town centre and 900 metres south of Suffolk University
- · Approximately 0.72 hectares (1.79 acres)

#### Description

The property comprises a substantial riverside former brewery and a former public house building on a site of approximately 0.72 hectares (1.79 acres). The former brewery building is Grade II listed and currently in a state of disrepair. The property may be suitable for residential redevelopment (subject to consents).