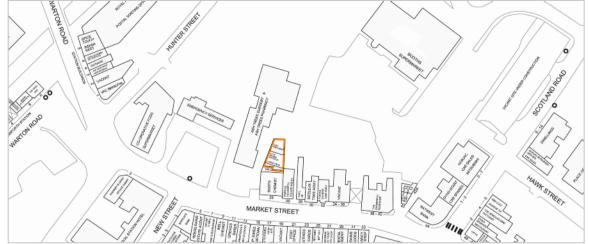

### Situation

Carnforth is a popular town located just off the M6 at the north-eastern end of Morecambe Bay. The property is situated in the heart of the town centre, 150 metres from Carnforth Railway Station, close to Booths supermarket and car park. Neighbouring occupiers include Barclays Bank, Boots Pharmacy, Co-op Food, Age UK and Greggs.