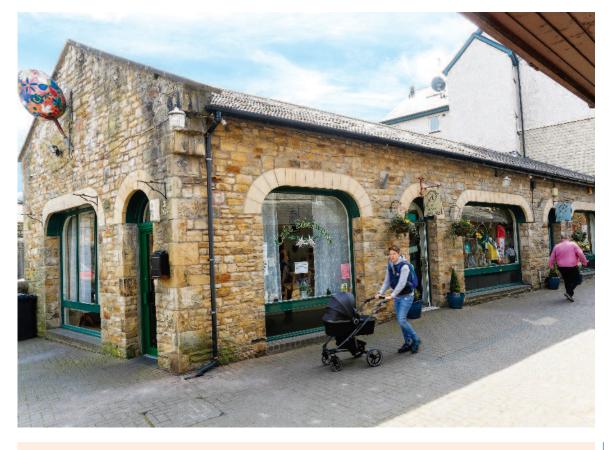

### **Description**

The property comprises three ground floor retail units. Units 3 and 4 are currently interconnected.

Freehold.

VAT is applicable to this lot.

### Situation

Carnforth is a popular town located just off the M6 at the north-eastern end of Morecambe Bay. The property is situated in the heart of the town centre, 150 metres from Carnforth Railway Station, close to Booths supermarket and car park. Neighbouring occupiers include Barclays Bank, Boots Pharmacy, Co-op Food, Age UK and Greggs.