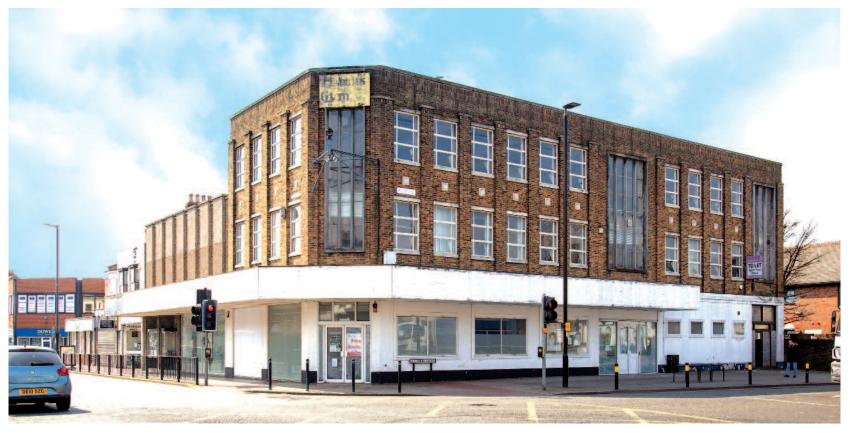

### Location

Miles: 19 miles south-east of Durham

34 miles south of Newcastle upon Tyne

Roads: A19, A179, A689 Hartlepool Train Station Rail: Newcastle International Airport Air:

Hartlepool is a seaside town in County Durham, situated on the North Sea coastline. The property is located on the west side of York Road, at its junction with Victoria Road in a prominent town centre location. The property is located only 200 metres from Middleton Grange Shopping Centre where retailers include McDonald's, Holland & Barrett, JD Sports, Primark, Boots and Sports Direct. There are a number of car parks nearby totalling over 300 spaces.

The property is a four storey building comprising a basement, a large ground floor shop with office accommodation on the first floor and a separately accessed former gym on the second floor. The property also benefits from parking for 4 cars.