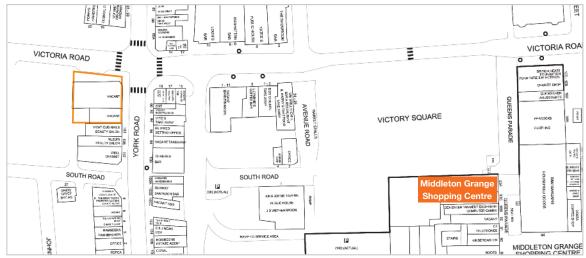

### Location

Miles: 19 miles south-east of Durham

34 miles south of Newcastle upon Tyne

Roads: A19, A179, A689 Hartlepool Train Station Rail: Newcastle International Airport Air:

Hartlepool is a seaside town in County Durham, situated on the North Sea coastline. The property is located on the west side of York Road, at its junction with Victoria Road in a prominent town centre location. The property is located only 200 metres from Middleton Grange Shopping Centre where retailers include McDonald's, Holland & Barrett, JD Sports, Primark, Boots and Sports Direct. There are a number of car parks nearby totalling over 300 spaces.