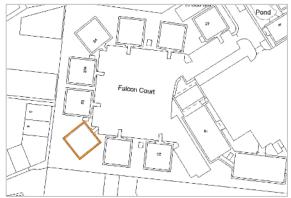

Extract reproduced from the Ordnance Survey mapping with the peri

Falcon Court is located on the established and popular Preston Farm Business Park, just two miles south of Stockton-on-Tees town centre. The business park benefits from strong road connections via the A135, A66 and A1(M). Occupiers within the business park include The NHS, AES Seal Plc, Home Group Limited and Northern Powergrid. Falcon Court also benefits from a creche and dentist.