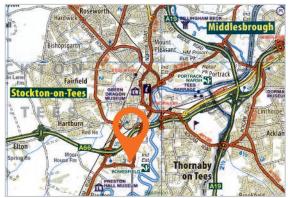

# On behalf of Administrators MORTICOS

Miles: 13 miles north-west of Darlington 24 miles south-east of Durham 35 miles south of Newcastle upon Tyne

Roads: A66, A19 and A1(M) Stockton Rail Rail:

Air: Durham Tees Valley International Airport