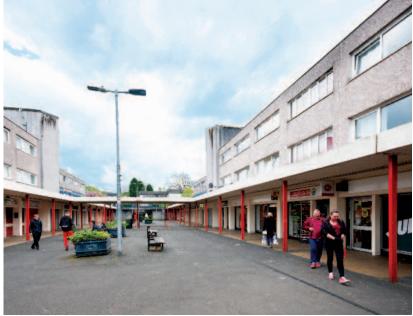

## Description

Westwood Square is an extensive neighbourhood retail scheme that comprises 24 ground floor shops which form part of a larger building. The property also includes two areas of car parking to the east and west of the retail block together with an MOT centre. The upper floors, which are residential, are not included in the sale.

## **Key Details**

- · Extensive neighbourhood shopping centre
- · 24 retail units & MOT centre in predominantly residential suburb
- · Uses include bank, betting shop, hot food takeaway and dental surgery
- · Two large car parks
- · Tenants include RBS, Done Brothers and **East Kilbride District Council**