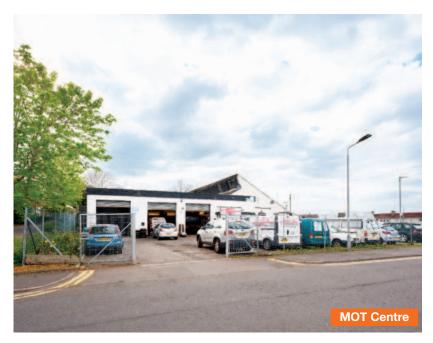

## **Tenancy and accommodation**

| Address                    | Use                  | Floor (App    |                | Tenant                                     | Term                                          | Rent p.a.x. | Reversion  |
|----------------------------|----------------------|---------------|----------------|--------------------------------------------|-----------------------------------------------|-------------|------------|
| 2-12 Westwood<br>Square    | Retail               | 466.83 sq m   | (5,025 sq ft)  | CJ Lang and<br>Son Ltd                     | 25 years from 09/06/1998<br>to 08/06/2023     | £36,750     | 08/06/2023 |
| 124 Westwood<br>Square     | Retail               | 22.30sq m     | (240 sq ft)    | DCM Fire Ltd                               | 2 years from 28/10/2018<br>to 27/10/2020      | £2,760      | 27/10/2020 |
| 23-25 Westwood<br>Square   | Betting shop         | 115.11 sq m   | (1,239 sq ft)  | Done Brothers<br>(Cash Betting)<br>Ltd (1) | 15 years from 10/03/2008<br>to 09/03/2023     | £11,000     | 09/03/2023 |
| Public Toilets             | Public<br>Toilets    | 54.35 sq m    | (585 sq ft)    | East Kilbride<br>District Council          | 99 years from 02/11/1968 to 28/11/2067        | £5          | 28/11/2067 |
| 24 Westwood<br>Square      | Retail               | 51.00 sq m    | (549 sq ft)    | Individual                                 | 5 years from 01/08/2015 to 31/07/2020         | £4,500      | 31/07/2020 |
| 16 Westwood<br>Square      | Retail               | 68.38 sq m    | (736 sq ft)    | Ernarxo Ltd                                | 39 years from 18/05/1998 to 17/07/2037        | £6,250      | 17/07/2037 |
| 20 Westwood<br>Square      | Retail               | 54.16 sq m    | (583 sq ft)    | Individual                                 | 13 years from 03/11/2006<br>to 02/11/2019     | £5,000      | 02/11/2019 |
| 18 Westwood<br>Square      | Retail               | 53.51 sq m    | (576 sq ft)    | Individual                                 | 20 years from 17/11/2006<br>to 16/11/2026 (4) | £5,000      | 16/11/2026 |
| 28 Westwood<br>Square      | Retail               | 52.95 sq m    | (570 sq ft)    | Individual                                 | 7 years from 04/05/2012 to 27/11/2019         | £5,200      | 27/11/2019 |
| 27-29<br>Westwood Square   | Retail               | 115.20 sq m   | (1,240 sq ft)  | Individual                                 | 5 years from 09/01/2019 to 06/01/2024         | £7,500      | 06/01/2024 |
| 7 Westwood<br>Square       | Retail               | 53.51 sq m    | (576 sq ft)    | Individual                                 | 12 years from 28/06/2007<br>to 31/10/2019     |             | 31/10/2019 |
| 130-132<br>Westwood Square | Retail               | 68.75 sq m    | (740 sq ft)    | Individual<br>(Dental<br>Surgery)          | 10 years from 08/10/2012<br>to 07/10/2022     | £7,549.90   | 07/10/2022 |
| 1-3 Westwood<br>Square     | Retail               | 121.00 sq m   | (1,304 sq ft)  | Individual                                 | 19 years from 27/11/2000 to 27/08/2020        | £10,600     | 27/08/2020 |
| 11-13 Westwood<br>Square   | Hot Food<br>Takeaway | 129.97 sq m   | (1,399 sq ft)  | Mr Chipz Ltd                               | 34 years from 28/05/1997<br>to 27/05/2031     | £15,500 (6) | 27/05/2031 |
| 17-21 Westwood<br>Square   | Hot Food<br>Takeaway | 240.15 sq m   | (2,585 sq ft)  | Individual                                 | 5 years from 01/12/2016 to 30/11/2021         | £15,000     | 30/11/2021 |
| 2 Westwood<br>Square       | Retail               | 81.29 sq m    | (875 sq ft)    | Royal Bank of<br>Scotland plc              | 32 years from 28/05/1990 to 27/05/2022        | £3,100      | 27/05/2022 |
| 126-128<br>Westwood Square | Retail               | 78.32 sq m    | (843 sq ft)    | Individual                                 | 2 years from 04/05/2018 to 03/05/2020         | £1,200      | 03/05/2020 |
| Westwood Square            | MOT Centre           | 975.29 sq m   | (10,498 sq ft) | Spanners &<br>Sparks EK Ltd                | 10 years from 23/06/2010 to 22/06/2020        | £15,000     | 22/06/2020 |
| 5 Westwood<br>Square       | Retail               | 70.88 sq m    | (763 sq ft)    | Individual                                 | 17 years from 22/10/2002<br>to 21/10/2019     | £5,000      | 21/10/2019 |
| 117-129<br>Westwood Square | Retail               | 273.04 sq m   | (2,939 sq ft)  | Strathaven Asthmatic Relief Action (7)     | 5 years from 19/11/2018 to 18/11/2023 (3)     | £14,000 (2) | 18/11/2023 |
| 26 Westwood<br>Square      | Retail               | 54.35 sq m    | (585 sq ft)    | Individual                                 | 4 years from 09/08/2014 to 30/06/2019         | £4,500      | 30/06/2019 |
| Westwood Square - Mast     | Aerial               |               |                | Telefonica UK<br>Ltd                       | 15 years from 25/11/2011 to 24/11/2026        | £3,500      | 24/11/2026 |
| 9 Westwood<br>Square       | Hot Food<br>Takeaway | 53.51 sq m    | (576 sq ft)    | Individual                                 | 25 years from 28/05/1997<br>to 27/05/2022     | £6,500      | 27/05/2022 |
| 22 Westwood<br>Square      | Retail               | 54.35 sq m    | (585 sq ft)    | YIFS Limited                               | 5 years from 28/02/2018 to 27/02/2023 (5)     | £4,500      | 27/02/2023 |
| 122 Westwood<br>Square     | Retail               | 22.95 sq m    | (247 sq ft)    | Vacant                                     |                                               | £0          |            |
| 120 Westwood<br>Square     | Retail               | 22.95 sq m    | (247 sq ft)    | Vacant                                     |                                               | £0          |            |
| 118 Westwood<br>Square     | Retail               | 22.95 sq m    | (247 sq ft)    | Vacant                                     |                                               | £0          |            |
| Totals                     |                      | 4,405.98 sq m | (47,426 sq ft) |                                            |                                               | £195,314.90 |            |