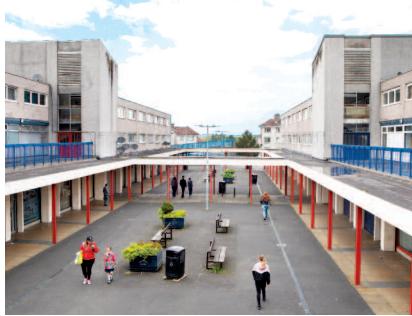

## Description

Westwood Square is an extensive neighbourhood retail scheme that comprises 24 ground floor shops which form part of a larger building. The property also includes two areas of car parking to the east and west of the retail block together with an MOT centre. The upper floors, which are residential, are not included in the sale.

## **Key Details**

- · Extensive neighbourhood shopping centre
- · 24 retail units & MOT centre in predominantly residential suburb
- · Uses include bank, betting shop, hot food takeaway and dental surgery
- · Two large car parks
- · Tenants include RBS, Done Brothers and **East Kilbride District Council**