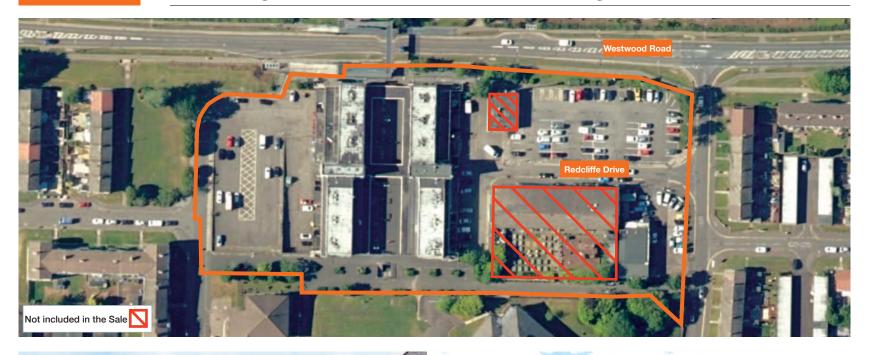

## Description

Westwood Square is an extensive neighbourhood retail scheme that comprises 24 ground floor shops which form part of a larger building. The property also includes two areas of car parking to the east and west of the retail block together with an MOT centre. The upper floors, which are residential, are not included in the sale.

## **Key Details**

- · Extensive neighbourhood shopping centre
- · 24 retail units & MOT centre in predominantly residential suburb
- · Uses include bank, betting shop, hot food takeaway and dental surgery
- · Two large car parks
- · Tenants include RBS, Done Brothers and **East Kilbride District Council**