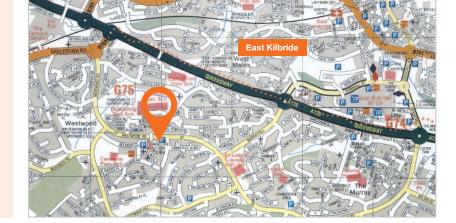

### Location

Miles: 9 miles south-east of Glasgow 45 miles south-west of Edinburgh Roads: M74, M8

East Kilbride Station Rail: Glasgow International Airport (16 miles north-west)

### Situation

East Kilbride was Scotland's first New Town and has a resident population of approximately 80,000. The town is situated 9 miles south-east of Glasgow and is highly accessible, with direct links to Junction 5 of the M74. The property is prominently located in the Westwood area of the town and forms the neighbourhood retail offering there.