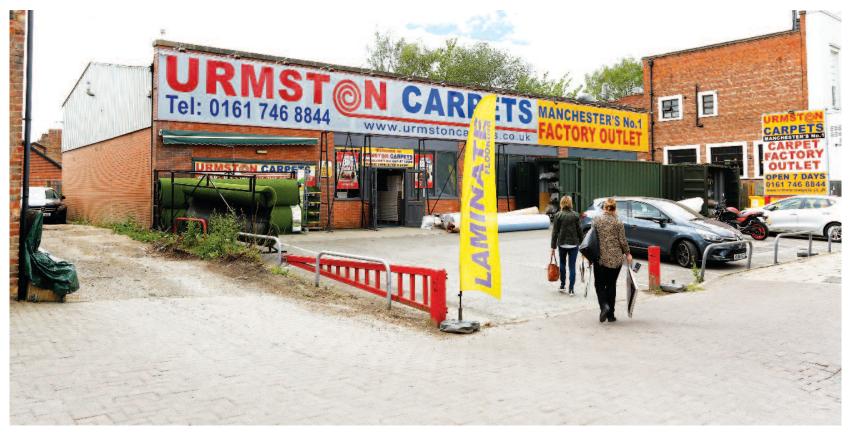

# 35-39 Flixton Road,

# **Urmston, Manchester M41 5AW**

Freehold Retail/Motor Trade Investment let to Kwik-Fit Properties Ltd

- Let to Kwik-Fit Properties Ltd (guaranteed by Kwik-Fit Holdings Ltd) until 2029
- · Entirely sublet to Carpet Superstores Limited with personal guarantee until 2029 at the passing rent
- 100m from Eden Square Shopping Centre and **Urmston Railway Station**
- · Nearby occupiers include JD Wetherspoon, Iceland and Barnardo's

#### Situation

Urmston is a commuter town located some 5.8 miles south west of Manchester city centre, just off junction 9 of the M6 Motorway. The property is situated on the busy Flixton Road, some 100m from Urmston Railway Station and the Eden Square Shopping Centre. Eden Square houses occupiers include Boots, Aldi and Iceland. Other nearby occupiers include JD Wetherspoon, Domino's and Barnardo's.

The property comprises a ground floor retail unit and benefits from forecourt parking for approximately 9 cars.