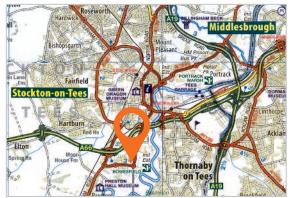

## Location

Miles: 13 miles north-west of Darlington 24 miles south-east of Durham 35 miles south of Newcastle upon Tyne

Roads: A66, A19 and A1(M) Stockton Rail

Durham Tees Valley International Airport

Falcon Court is located on the established and popular Preston Farm Business Park, just two miles south of Stockton-on-Tees town centre. The business park benefits from strong road connections via the A135, A66 and A1(M). Occupiers within the business park include The NHS, AES Seal Plc, Home Group Limited and Northern Powergrid. Falcon Court also benefits from a creche and