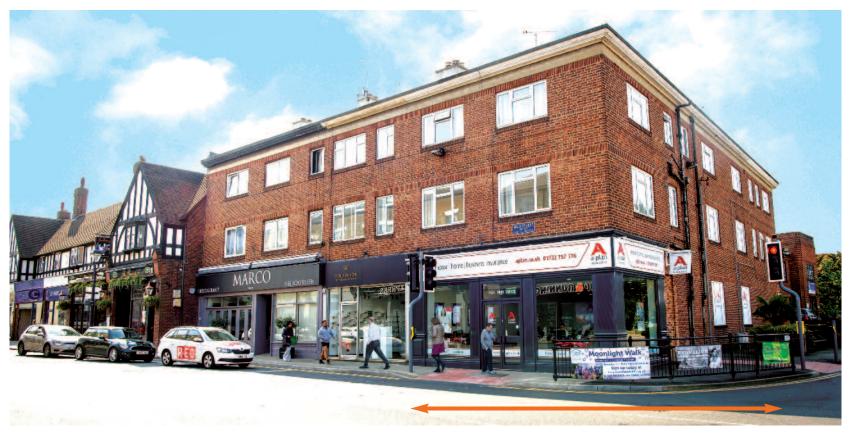

### Situation

Sevenoaks is an affluent Kent market town and popular London commuter town 13 miles north of Royal Tunbridge Wells and 30 miles south-east of Central London. The property is located in a prominent retailing location on the west side of High Street, at its junction with Pembroke Road. Nearby occupiers include Pizza Express, Wagamama, Nando's, Body Shop, Sweaty Betty, White Stuff and Caffè Nero.

The property comprises a ground floor shop, with six self-contained flats on the first and second floors let on long

### **Key Details**

- Predominantly let to A-Plan Holdings (trading as A-Plan Insurance) until July 2025
- · Prominent corner location
- Nearby occupiers include Pizza Express, Wagamama, Nando's, Body Shop, Sweaty Betty, White Stuff and Caffè Nero
- · Affluent and popular London commuter town