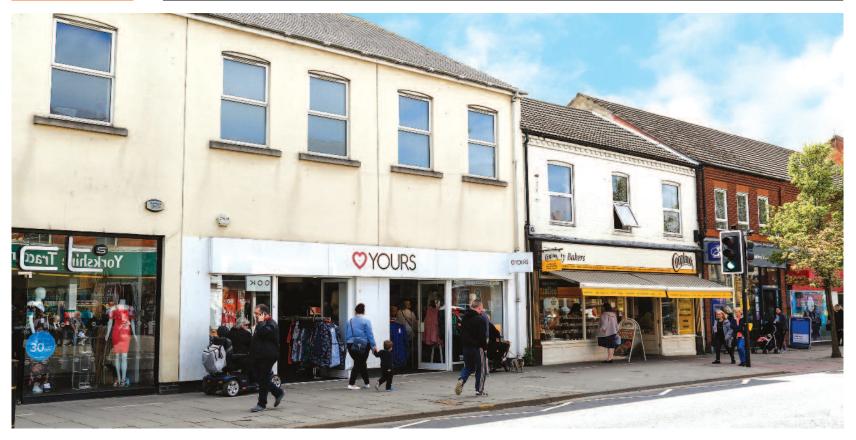

#### **Key Details**

- Let to Yours Clothing Limited
- · 20 year lease expiring June 2026 (subject to option)
- Double fronted shop close to The Hildreds Shopping Centre
- Nearby occupiers include Boots the Chemist, Poundland, Greggs, Edinburgh Woollen Mill and Specsavers

#### Situation

The property is situated on the south side of Lumley Road, the town's prime retail thoroughfare, a short walk from the entrance to the Hildreds Shopping Centre. Nearby occupiers include Boots the Chemist, Poundland, Greggs, Edinburgh Woollen Mill and Specsavers.

#### Description

The property comprises a double fronted ground floor shop with ancillary accommodation on the first floor.

Tenure

Freehold.