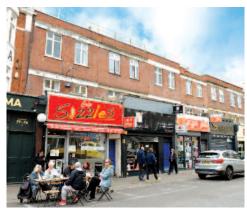

#### Situation

Islington is a highly fashionable and affluent inner London suburb. The property is prominently located 300 metres from Angel Underground Station on the south side of the vibrant and busy Chapel Market. Nearby occupiers include Sports Direct, McDonald's, Subway, Iceland, Costa Coffee and a number of local retailers.

### Description

The property comprises ground floor self-contained retail accommodation and a self-contained residential maisonette on the first and second floors. The roof space benefits from planning consent for a mansard roof extension to the maisonette to create a third floor.