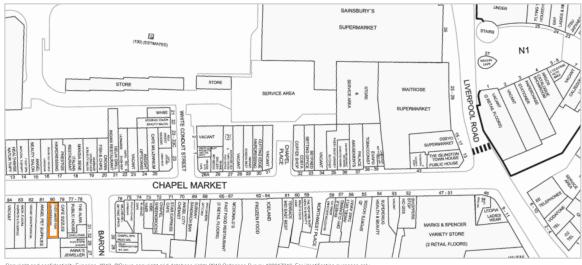

### Location

Miles: 0.75 miles east of King's Cross

1.2 miles north-west of Old Street roundabout

Roads: A501, A1, A406, M1 Rail:

Angel Underground Station
London City, London Heathrow, London Stansted Air:

#### Situation

Islington is a highly fashionable and affluent inner London suburb. The property is prominently located 300 metres from Angel Underground Station on the south side of the vibrant and busy Chapel Market. Nearby occupiers include Sports Direct, McDonald's, Subway, Iceland, Costa Coffee and a number of local retailers.