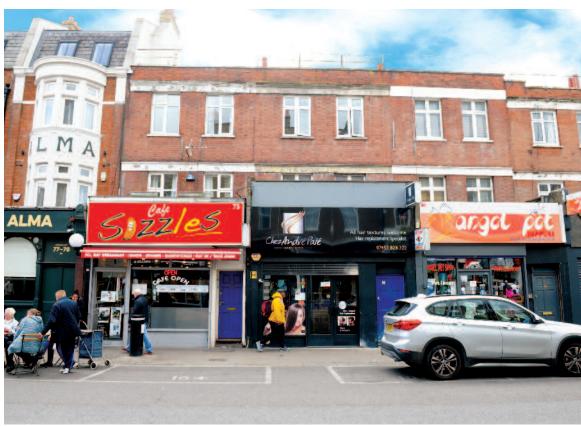

# 80 Chapel Market, Islington, **London N1 9EX**

Freehold Retail and Residential Investment

- · Retail unit let until 2032 (no breaks)
- · Fashionable Central London location
- · Planning consent for mansard roof extension
- · 300 metres from Angel Underground Station
- · Neighbouring occupiers include Sports Direct, McDonald's, Subway, Iceland and Costa Coffee

#### Situation

Islington is a highly fashionable and affluent inner London suburb. The property is prominently located 300 metres from Angel Underground Station on the south side of the vibrant and busy Chapel Market. Nearby occupiers include Sports Direct, McDonald's, Subway, Iceland, Costa Coffee and a number of local retailers.

### Description

The property comprises ground floor self-contained retail accommodation and a self-contained residential maisonette on the first and second floors. The roof space benefits from planning consent for a mansard roof extension to the maisonette to create a third floor.