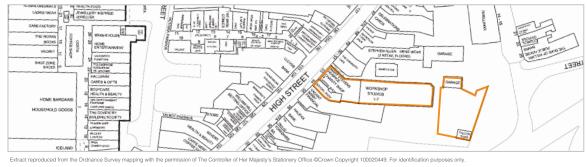

### Situation

Stourbridge forms part of the West Midlands conurbation, located 12 miles west of Birmingham city centre, 9 miles south of Wolverhampton and 5 miles south-west of Dudley. The town is located on the A458 which provides access to Birmingham and the M5, 7 miles to the east. The property is situated in the town centre on the eastern side of High Street, close to its junction with Coventry Street. The property has frontage to St John's Road.