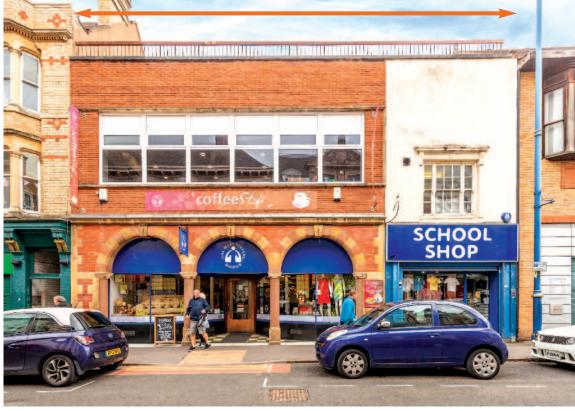

### Description

The property comprises two ground floor retail units with seven studio workshops to the rear. No. 52/53 High Street benefits from a first floor which oversails 54 High Street. The land at the rear comprises a taxi rank, advertising hoarding and a garage.

## Tenancy and accommodation

| Floor           | Use                      | Floor Areas          |                                | Tenant                                         | Term                           | Rent    | Review/                    |
|-----------------|--------------------------|----------------------|--------------------------------|------------------------------------------------|--------------------------------|---------|----------------------------|
|                 | (Approx)                 |                      |                                |                                                |                                | p.a.x.  | (Reversion)                |
| Ground<br>First | Retail<br>Ancillary      | 300 sq m<br>322 sq m | (3,219 sq ft)<br>(3,473 sq ft) | MARY STEVENS<br>HOSPICE TRADING<br>LIMITED (1) | 6 years from<br>29/09/2016 (2) | £32,500 | 29/09/2019<br>(28/09/2022) |
| Ground          | Retail                   | 55 sq m              | (594 sq ft)                    | CLOTHING 4 LIMITED<br>t/a School Shop (3)      | 6 years from<br>9/06/2017 (4)  | £12,000 | 2020<br>(2023)             |
| Ground          | Workshop<br>Studios 1-7  | 289 sq m             | (3,111 sq ft)                  | INDIVIDUALS                                    | Various Licences               | £7,800  |                            |
| First<br>Second | Workshop                 | 289 sq m<br>155 sq m | (3,111 sq ft)<br>(1,668 sq ft) | VACANT                                         |                                |         |                            |
| Ground          | Taxi Rank<br>Car Parking |                      |                                | INDIVIDUALS<br>t/a Falcon Taxis (5)            | 6 years from 25/12/2012        | £9,000  | Holding Over               |
|                 | Advertising<br>Hoarding  |                      |                                | PRIMESIGHT                                     |                                | £800    |                            |
| Ground          | Garage                   |                      |                                | MARY STEVENS<br>HOSPICE TRADING<br>LIMITED     | Informal Licence               | £1,000  |                            |