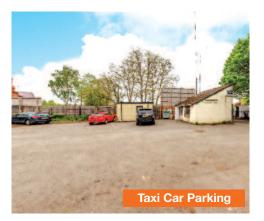

### Description

The property comprises two ground floor retail units with seven studio workshops to the rear. No. 52/53 High Street benefits from a first floor which oversails 54 High Street. The land at the rear comprises a taxi rank, advertising hoarding and a garage.

## Tenancy and accommodation

| Floor           | Use                      | Floor Areas          |                                | Tenant                                         | Term                           | Rent    | Review/                    |
|-----------------|--------------------------|----------------------|--------------------------------|------------------------------------------------|--------------------------------|---------|----------------------------|
|                 | (Approx)                 |                      |                                |                                                |                                | p.a.x.  | (Reversion)                |
| Ground<br>First | Retail<br>Ancillary      | 300 sq m<br>322 sq m | (3,219 sq ft)<br>(3,473 sq ft) | MARY STEVENS<br>HOSPICE TRADING<br>LIMITED (1) | 6 years from<br>29/09/2016 (2) | £32,500 | 29/09/2019<br>(28/09/2022) |
| Ground          | Retail                   | 55 sq m              | (594 sq ft)                    | CLOTHING 4 LIMITED<br>t/a School Shop (3)      | 6 years from<br>9/06/2017 (4)  | £12,000 | 2020<br>(2023)             |
| Ground          | Workshop<br>Studios 1-7  | 289 sq m             | (3,111 sq ft)                  | INDIVIDUALS                                    | Various Licences               | £7,800  |                            |
| First<br>Second | Workshop                 | 289 sq m<br>155 sq m | (3,111 sq ft)<br>(1,668 sq ft) | VACANT                                         |                                |         |                            |
| Ground          | Taxi Rank<br>Car Parking |                      |                                | INDIVIDUALS<br>t/a Falcon Taxis (5)            | 6 years from 25/12/2012        | £9,000  | Holding Over               |
|                 | Advertising<br>Hoarding  |                      |                                | PRIMESIGHT                                     |                                | £800    |                            |
| Ground          | Garage                   |                      |                                | MARY STEVENS<br>HOSPICE TRADING<br>LIMITED     | Informal Licence               | £1,000  |                            |