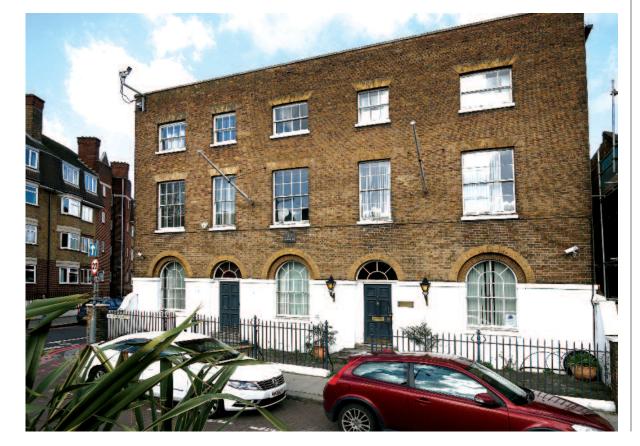

#### Description

The property comprises a period office building arranged over ground, first and second floors. The property benefits from a courtyard to the rear.