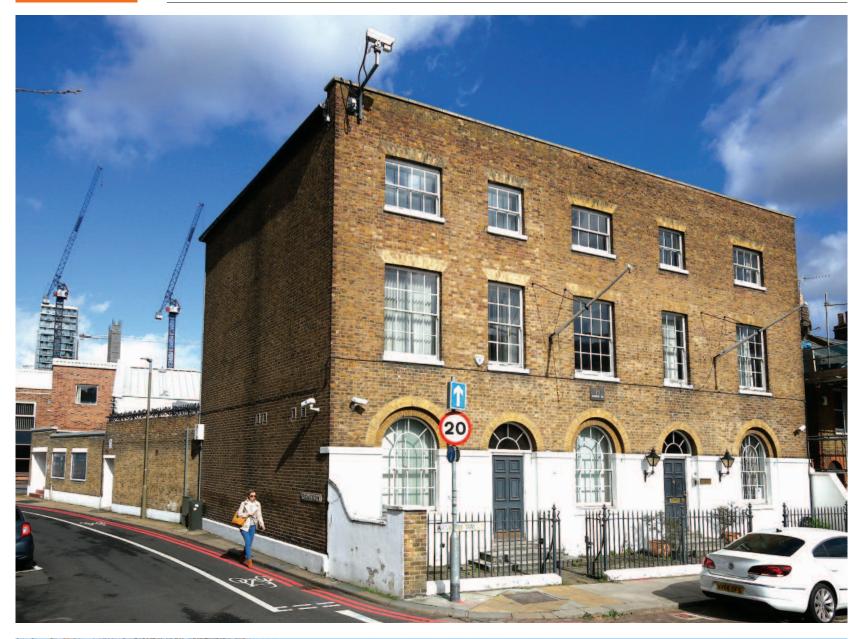

#### Description

The property comprises a period office building arranged over ground, first and second floors. The property benefits from a courtyard to the rear.

#### Situation

The property is situated in the highly affluent South West London suburb of Wandsworth, 6 miles south-west of Central London. The property is on the northern side of the busy A3 (Armoury Way), a major one-way road, at its junction with Frogmore and a short walk to Wandsworth Town Station and East Putney Underground Station (District Line). Southside Wandsworth Shopping Centre is 220 yards to the south, which includes occupiers such as Boots the Chemist, Pret A Manger, Costa Coffee, Wagamama, Decathlon, Next, River Island and Primark.