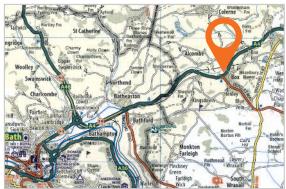

Miles: 3 miles south-west of Corsham 6 miles north-east of Bath 18 miles east of Bristol Roads: A4, A36, A46, A350, M4 (J18)

Bath Spa Air: Bristol Airport

Box is an affluent village in Wiltshire, 3 miles south-west of Corsham and 6 miles north-east of Bath. The property is situated in a prominent location on the eastern side of High Street, in a predominantly residential area next to the bus station. The property also benefits from being located very close to Box Church of England Primary School.