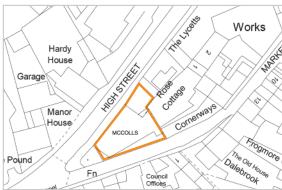

Miles: 3 miles south-west of Corsham 6 miles north-east of Bath 18 miles east of Bristol Roads: A4, A36, A46, A350, M4 (J18)

Bath Spa Air: Bristol Airport

Box is an affluent village in Wiltshire, 3 miles south-west of Corsham and 6 miles north-east of Bath. The property is situated in a prominent location on the eastern side of High Street, in a predominantly residential area next to the bus station. The property also benefits from being located very close to Box Church of England Primary School.

The property is arranged on ground floor only to provide a convenience store. There is parking for approximately 3 cars adjacent to the convenience store