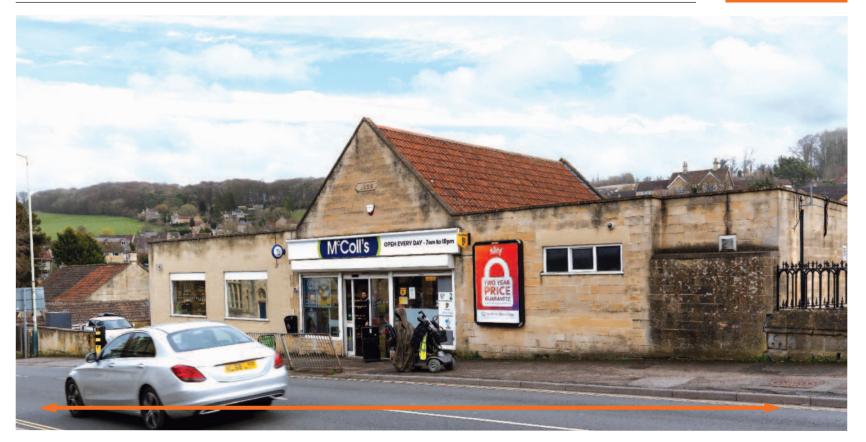

Miles: 3 miles south-west of Corsham 6 miles north-east of Bath 18 miles east of Bristol Roads: A4, A36, A46, A350, M4 (J18)

Bath Spa Air: Bristol Airport

Box is an affluent village in Wiltshire, 3 miles south-west of Corsham and 6 miles north-east of Bath. The property is situated in a prominent location on the eastern side of High Street, in a predominantly residential area next to the bus station. The property also benefits from being located very close to Box Church of England Primary School.

The property is arranged on ground floor only to provide a convenience store. There is parking for approximately 3 cars adjacent to the convenience store