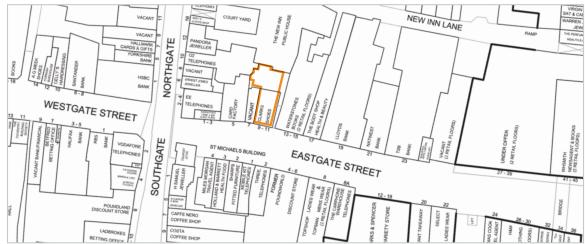

### Situation

The property is situated in a first class location on the northern side of the pedestrianised Eastgate Street, near to The Eastgate Shopping Centre, which houses retailers such as Marks & Spencer, B&M Bargains, Greggs, JD Sports, Lloyds Pharmacy, Specsavers and Tesco. Other nearby retailers include Primark. Waterstones. Holland & Barrett, The Body Shop, H&M, Topshop, WHSmith and various banks.