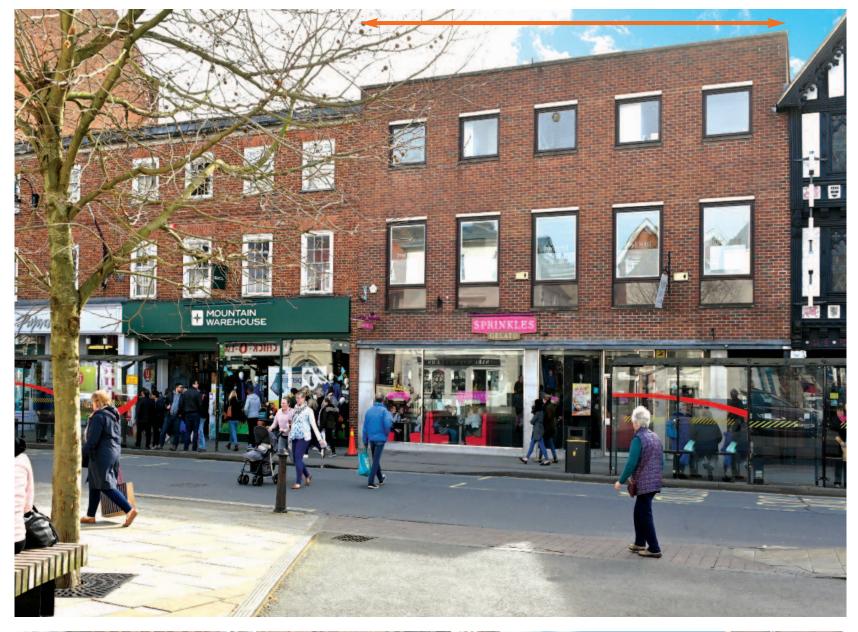

The property is situated in a first class trading position on the southern side of New Canal, close to Old George Mall Shopping Centre and car park, in the heart of Salisbury city centre. Salisbury Cathedral is 400 metres to the south, with Salisbury theatre and central car park both 400 metres to the north. Salisbury benefits from regular rail services to London Waterloo with a journey time of approximately 90 minutes. Nearby occupiers include Jigsaw, Joules, Marks & Spencer, Boots the Chemist, Nando's, Waterstones and Pret a Manger.

## Description

The property comprises a ground floor shop with ancillary staff accommodation at part first floor. The remainder of the first and second floors comprises a dental surgery. The dental surgery is self-contained with access from New Canal.