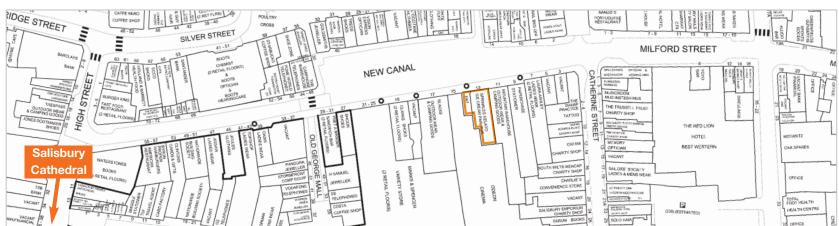

The property is situated in a first class trading position on the southern side of New Canal, close to Old George Mall Shopping Centre and car park, in the heart of Salisbury city centre. Salisbury Cathedral is 400 metres to the south, with Salisbury theatre and central car park both 400 metres to the north. Salisbury benefits from regular rail services to London Waterloo with a journey time of approximately 90 minutes. Nearby occupiers include Jigsaw, Joules, Marks & Spencer, Boots the Chemist, Nando's, Waterstones and Pret a Manger.