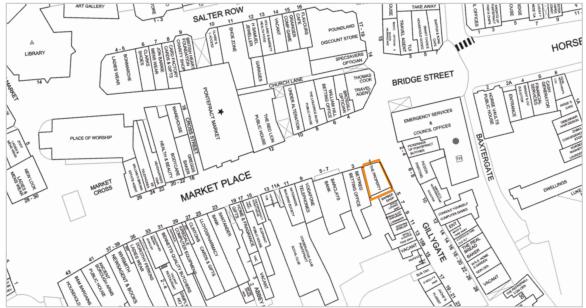

#### Situation

Air:

Pontefract is a historic market town in West Yorkshire, situated some 15 miles south-west of Leeds. The property is located on the south side of a pedestrianised street, occupying a prominent corner position adjoining Market Place to Gillygate, close by to Pontefract Market. Other nearby occupiers include Betfred, Barclays Bank, Vodafone, Lloyds Pharmacy and Greggs.