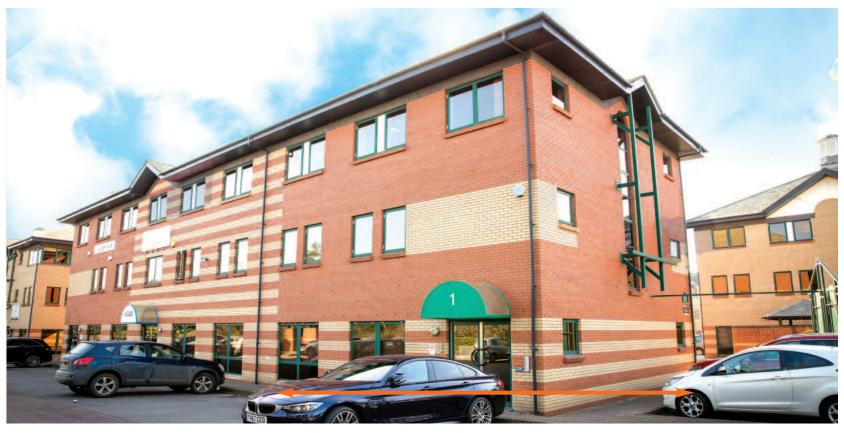

# Unit 1 Apex Court, Almondsbury Business Park, M4/M5 Interchange, **Bristol BS32 4JT**

**Freehold Office Investment** 

- · Modern self-contained office building
- · Approximately 2,550 sq ft
- · Strategically located on the M4/M5 interchange on an established business park
- · Major nearby occupiers include TSB, RAC and

### Description

The property comprises self-contained office accommodation arranged over ground, first and second floors. The unit benefits from modern, flexible office accommodation

and 8 car parking spaces.