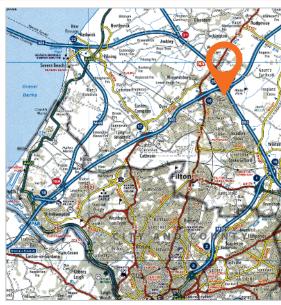

Miles: 6 miles north of Bristol City Centre 16 miles north-west of Bath 36 miles east of Cardiff

Roads: A38, M4, M5

Bristol Parkway Railway Station Rail: (direct to London Paddington)

Bristol Airport

Apex Court is an established office park situated within the greater Almondsbury Business Park, strategically located at the interchange of the M4 and M5 motorways. Almondsbury Business Park benefits from being adjacent to Aztec West (home to over 100 companies) and just 2 miles from Bristol Parkway Railway Station. Major nearby occupiers on Almondsbury Business Park include TSB, RAC and Redrow.