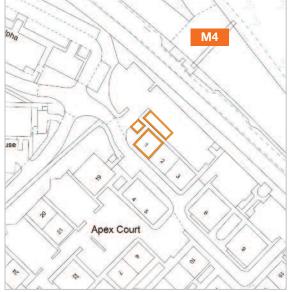

Miles: 6 miles north of Bristol City Centre 16 miles north-west of Bath 36 miles east of Cardiff

Roads: A38, M4, M5

Bristol Parkway Railway Station Rail: (direct to London Paddington)

Bristol Airport

Apex Court is an established office park situated within the greater Almondsbury Business Park, strategically located at the interchange of the M4 and M5 motorways. Almondsbury Business Park benefits from being adjacent to Aztec West (home to over 100 companies) and just 2 miles from Bristol Parkway Railway Station. Major nearby occupiers on Almondsbury Business Park include TSB, RAC and Redrow.