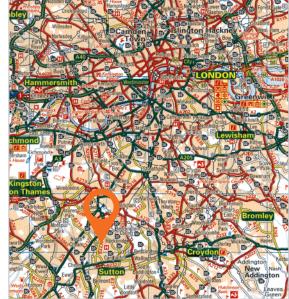

## Location

- Miles: 12 miles south of Central London
  - 4 miles west of Croydon
  - 2 miles north of Sutton
- 7 miles west of Crystal Palace Roads: A217, A297, A24
- Rail: St Helier and Sutton Common Railway Stations Air: London Gatwick, London Heathrow