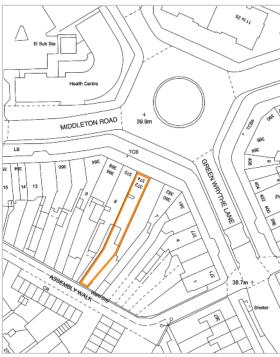

### Situation

Carshalton is an affluent Surrey commuter town located 12 miles south of Central London. The property is situated in a predominantly residential suburb 1.5 miles north of Carshalton town centre, on the junction of Middleton Road and Green Wrythe Lane. Neighbouring occupiers include Costcutter, Londis, Betfred and William Hill.