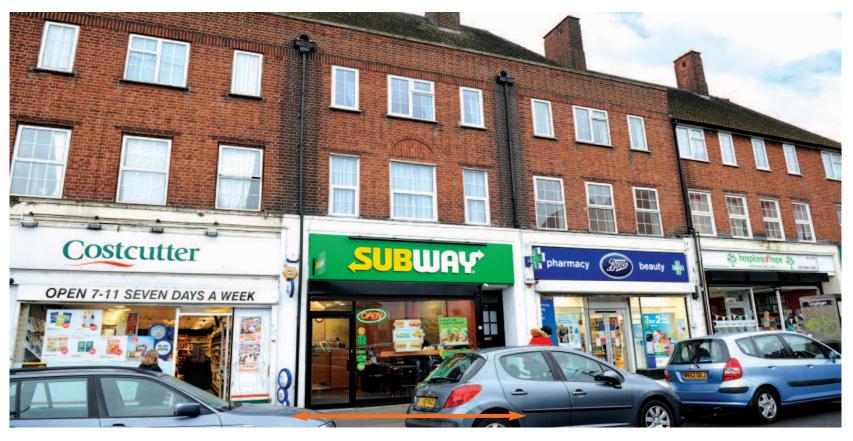

### Situation

Carshalton is an affluent Surrey commuter town located 12 miles south of Central London. The property is situated in a predominantly residential suburb 1.5 miles north of Carshalton town centre, on the junction of Middleton Road and Green Wrythe Lane. Neighbouring occupiers include Costcutter, Londis, Betfred and William Hill.

The property comprises ground floor retail accommodation with a self-contained flat above on first and second floors.