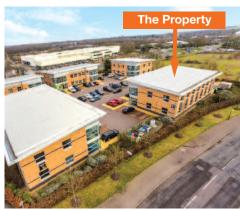

# Unit 6 Arlington Business Park, Whittle Way, Gunnels Wood Road, Stevenage, Hertfordshire SG1 2FS

**Freehold Office Building** 

### Situation

Stevenage, the county town of Hertfordshire, is a popular London commuter town some 30 miles north of Central London that benefits from excellent connections to London via the A1(M) and M25. The property is located to the south of the town centre, close to Junction 7 of the A1(M). The property is located on the Arlington Business Park, which fronts Gunnels Wood Road and is accessed via Whittle Way from the A602. Occupiers nearby include GSK, Omega Group, Acoura, BCX, Beechwood, BMW and Enterprise.

#### Description

The property comprises a ground and first floor detached office building. The office accommodation benefits from suspended ceilings, raised floors, comfort cooling, a lift and the right to 17 car parking spaces.