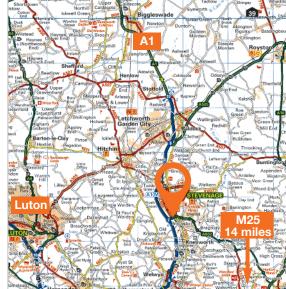

#### Location

Miles: 32 miles north of Central London

- 14 miles east of Luton
- A1(M), A602, M25, A10 Roads:
- Stevenage Railway Station Luton Airport, Stansted Airport Air:

### Situation

Stevenage, the county town of Hertfordshire, is a popular London commuter town some 30 miles north of Central London that benefits from excellent connections to London via the A1(M) and M25. The property is located to the south of the town centre, close to Junction 7 of the A1(M). The property is located on the Arlington Business Park, which fronts Gunnels Wood Road and is accessed via Whittle Way from the A602. Occupiers nearby include GSK, Omega Group, Acoura, BCX, Beechwood, BMW and Enterprise.