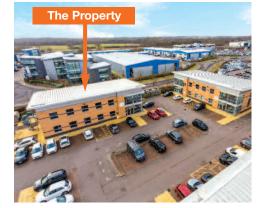

# Unit 6 Arlington Business Park, Whittle Way, Gunnels Wood Road, Stevenage, Hertfordshire SG1 2FS

**Freehold Office Building** 

### Situation

Stevenage, the county town of Hertfordshire, is a popular London commuter town some 30 miles north of Central London that benefits from excellent connections to London via the A1(M) and M25. The property is located to the south of the town centre, close to Junction 7 of the A1(M). The property is located on the Arlington Business Park, which fronts Gunnels Wood Road and is accessed via Whittle Way from the A602. Occupiers nearby include GSK, Omega Group, Acoura, BCX, Beechwood, BMW and Enterprise.

#### Description

The property comprises a ground and first floor detached office building. The office accommodation benefits from suspended ceilings, raised floors, comfort cooling, a lift and the right to 17 car parking spaces.