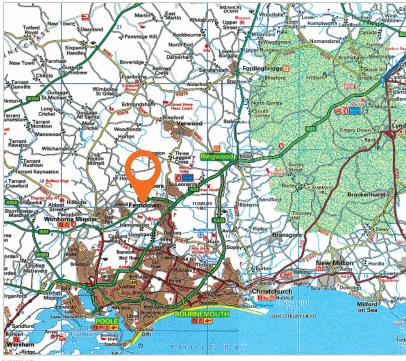

#### Location

Miles: 8 miles north of Bournemouth 27 miles west of Southampton

Roads: A31, A348 Bournemouth Rail Rail: Bournemouth Airport Air:

The property is situated on the northern side of Wimborne Road West between Wimborne and Ferndown, just off the A31 which links Dorset with Surrey. The property benefits from being within a predominantly residential area and is located to the west of the Ferndown and Uddens Industrial Estates, which form the largest industrial area in East Dorset.