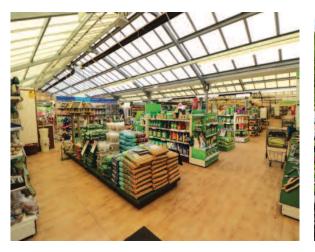

### Description

The property comprises a purpose built garden centre of steel frame construction, providing a large internal retail area with soft play area and restaurant, as well as an external retail area for horiticultural products. Concessions, including Fairy Chic Emporium and Pets Corner, are operated within the property, with Maidenhead Aquatics based within a separate building to the eastern corner of the site. The property benefits from a total site area of 2.4 acres, providing future development potential (subject to consents)