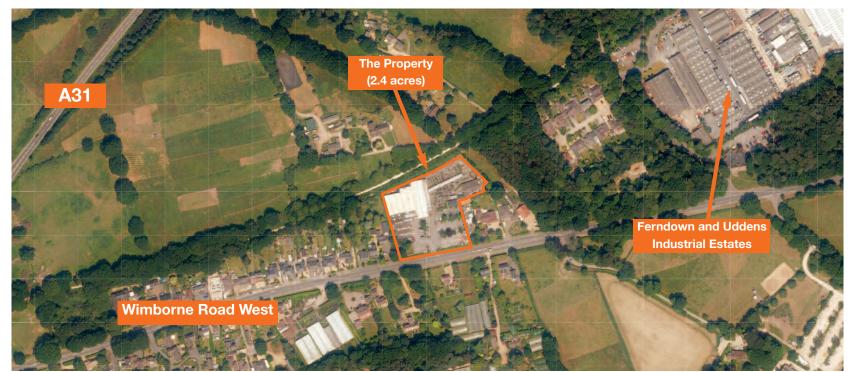

#### Location

Miles: 8 miles north of Bournemouth 27 miles west of Southampton

Roads: A31, A348 Bournemouth Rail Rail: Bournemouth Airport Air:

The property is situated on the northern side of Wimborne Road West between Wimborne and Ferndown, just off the A31 which links Dorset with Surrey. The property benefits from being within a predominantly residential area and is located to the west of the Ferndown and Uddens Industrial Estates, which form the largest industrial area in East Dorset.

### Description

The property comprises a purpose built garden centre of steel frame construction, providing a large internal retail area with soft play area and restaurant, as well as an external retail area for horiticultural products. Concessions, including Fairy Chic Emporium and Pets Corner, are operated within the property, with Maidenhead Aquatics based within a separate building to the eastern corner of the site. The property benefits from a total site area of 2.4 acres, providing future development potential (subject to consents)