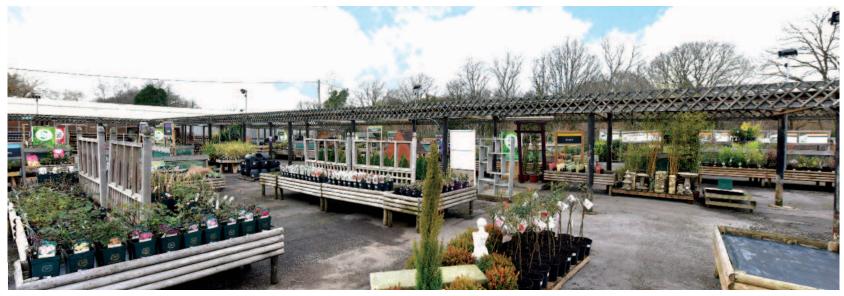

### Description

The property comprises a purpose built garden centre of steel frame construction, providing a large internal retail area with soft play area and restaurant, as well as an external retail area for horiticultural products. Concessions, including Fairy Chic Emporium and Pets Corner, are operated within the property, with Maidenhead Aquatics based within a separate building to the eastern corner of the site. The property benefits from a total site area of 2.4 acres, providing future development potential (subject to consents)