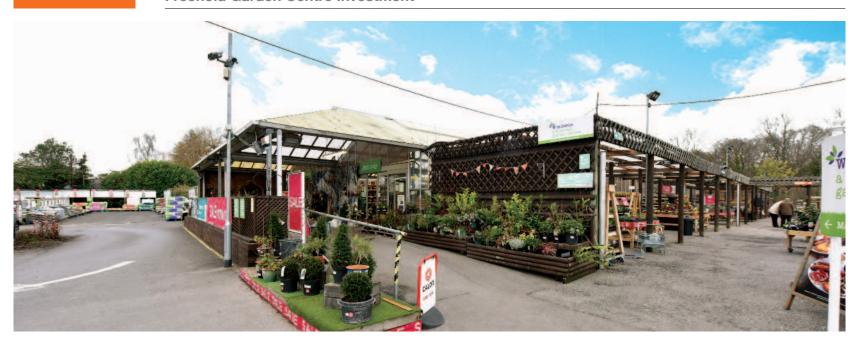

### Description

The property comprises a purpose built garden centre of steel frame construction, providing a large internal retail area with soft play area and restaurant, as well as an external retail area for horiticultural products. Concessions, including Fairy Chic Emporium and Pets Corner, are operated within the property, with Maidenhead Aquatics based within a separate building to the eastern corner of the site. The property benefits from a total site area of 2.4 acres, providing future development potential (subject to consents)