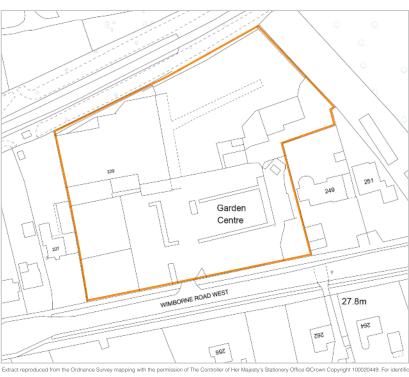

# Wyevale Garden Centre, 229 Wimborne Road West, **Ferndown, Wimborne Minster, Dorset BH21 2DN**

Freehold Garden Centre Investment

16 www.acuitus.co.uk

### Description

The property comprises a purpose built garden centre of steel frame construction, providing a large internal retail area with soft play area and restaurant, as well as an external retail area for horiticultural products. Concessions, including Fairy Chic Emporium and Pets Corner, are operated within the property, with Maidenhead Aquatics based within a separate building to the eastern corner of the site. The property benefits from a total site area of 2.4 acres, providing future development potential (subject to consents)