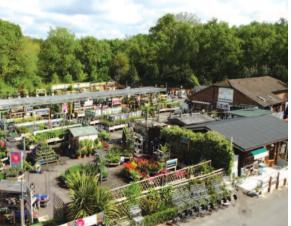

### Description

The property comprises a purpose built garden centre of steel frame construction, providing a large internal retail area with soft play area and restaurant, as well as an external retail area for horiticultural products. Concessions, including Fairy Chic Emporium and Pets Corner, are operated within the property, with Maidenhead Aquatics based within a separate building to the eastern corner of the site. The property benefits from a total site area of 2.4 acres, providing future development potential (subject to consents)