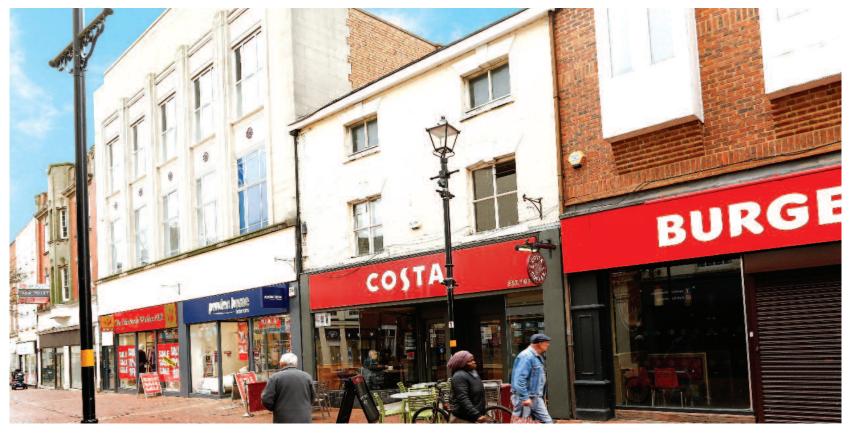

### **Key Details**

- · Entirely let to Costa Ltd (2)
- · Pedestrianised High Street location
- · Close to The Swan Shopping Centre
- · Nearby occupiers include Monsoon, Savers, McDonald's and Boots Opticians

#### Situation

The property is prominently situated on the eastern side of the pedestrianised High Street with nearby occupiers including McDonald's, Savers, Monsoon and Boots Opticians. The Swan Shopping Centre is within close proximity and houses occupiers such as Tesco, Boots, New Look, Next and TK Maxx, along with 700 car parking

#### Description

The property comprises a ground floor retail unit with ancillary accommodation on first and second floors.

69

Freehold.