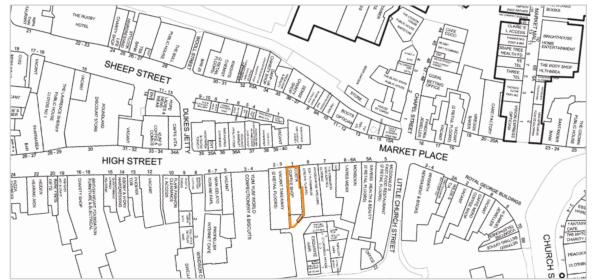

#### Situation

The property is prominently situated on the eastern side of the pedestrianised High Street with nearby occupiers including McDonald's, Savers, Monsoon and Boots Opticians. The Swan Shopping Centre is within close proximity and houses occupiers such as Tesco, Boots, New Look, Next and TK Maxx, along with 700 car parking