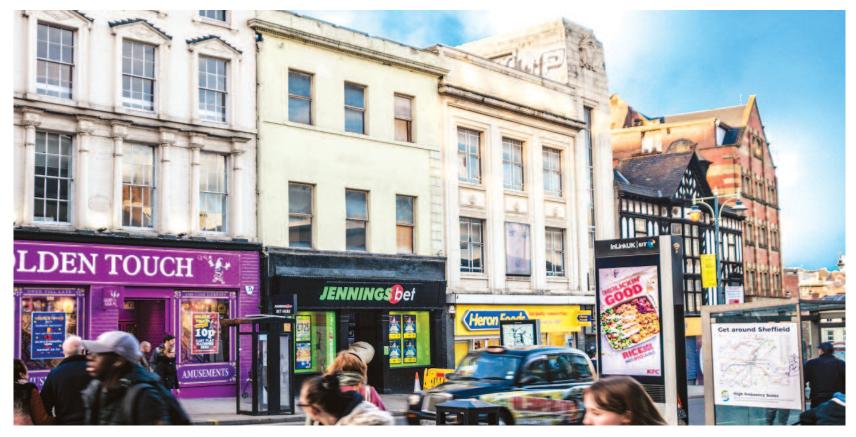

# Situation

The property is prominently situated on the western side of Haymarket, opposite Dixon Lane, in the heart of Sheffield city centre. Nearby occupiers include Heron Foods, Wilko, Savers, Co-op Food supermarket and B&M Bargains. The property benefits from excellent tram and bus links.

## Description

The property comprises a betting shop arranged on the ground floor and basement with residential accommodation above which has been let on a long lease.

# **Key Details**

- · Predominantly let to Jennings Racing Limited
- · December 2018 rent review outstanding
- · Close to Argos, Heron Foods, Wilko, Savers, Co-op Food supermarket and B&M Bargains
- · Excellent bus and tram communications
- · Central city centre location