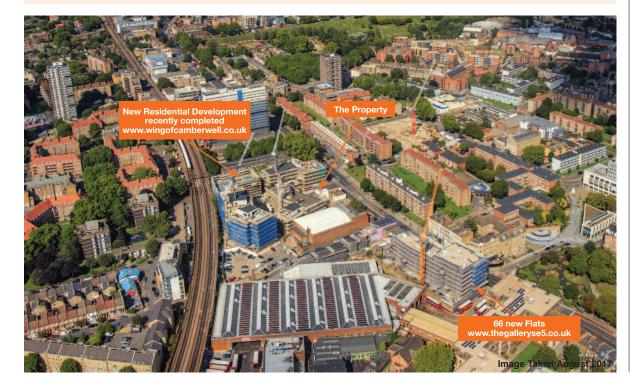

#### Situation

The property is prominently situated on the west side of the busy Camberwell Road (A215), in the popular South East London suburb of Camberwell. The property benefits from being approximately 900 metres to the major King's College Hospital and some 2.5 miles south-east of Westminster. The immediate surrounding area benefits from substantial new private residential development (See: www.wingofcamberwell.co.uk).