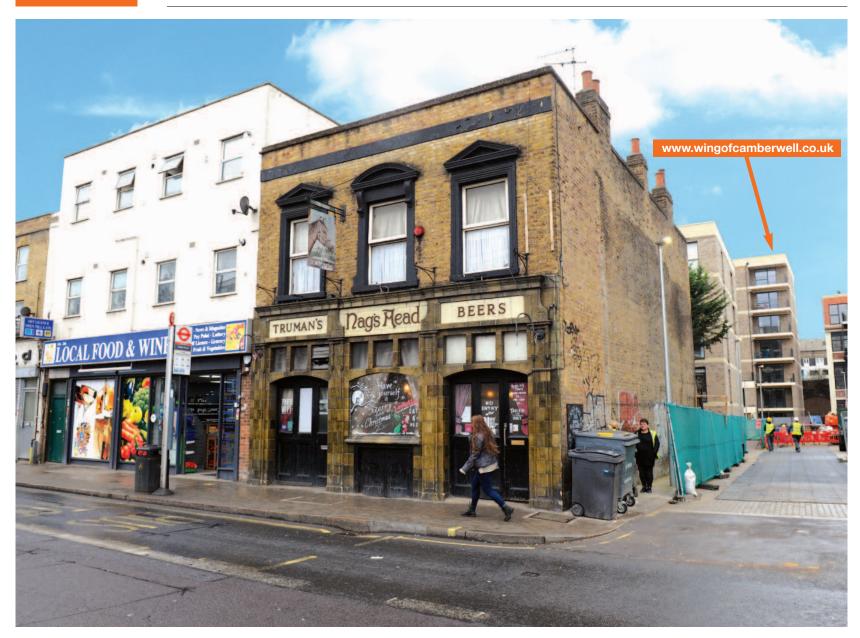

# Nag's Head, 242 Camberwell Road, Camberwell, London SE5 0DP

Freehold Public House Investment

42 www.acuitus.co.uk

#### Situation

The property is prominently situated on the west side of the busy Camberwell Road (A215), in the popular South East London suburb of Camberwell. The property benefits from being approximately 900 metres to the major King's College Hospital and some 2.5 miles south-east of Westminster. The immediate surrounding area benefits from substantial new private residential development (See: www.wingofcamberwell.co.uk).

#### Description

The property comprises a public house on the ground floor with ancillary accommodation in the basement. The first floor comprises a three bedroom residential flat