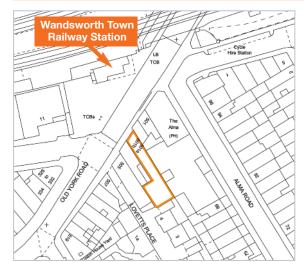

#### Situation

The property is located in a prime location directly opposite Wandsworth Town Railway Station which provides direct rail links to London Waterloo. The property fronts Old York Road, north of the junction with Ferrier Street and Lovetts Place, which connects to the A3 to the south. Nearby occupiers include Costa, Sainsbury's Local and Pizza Express, with a number of independent bars, restaurants and retailers also close by.