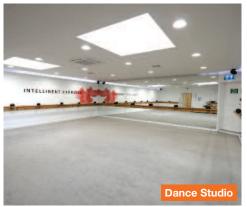

The property comprises a recently fitted out ground floor dance studio, with separately accessed residential accommodation above which has been let on a long lease.

Freehold.

VAT is applicable to this lot.

## **Tenancy and accommodation**

| Floor                 | Use                                            | Floor Areas<br>(Approx) |               | Tenant                   | Term                                                | Rent p.a.x. | Review     |
|-----------------------|------------------------------------------------|-------------------------|---------------|--------------------------|-----------------------------------------------------|-------------|------------|
| Ground                | Retail/Leisure<br>(Dance Studio)/<br>Ancillary | 158 sq m                | (1,701 sq ft) | BARRECORE<br>LIMITED (1) | 10 years from<br>24/05/2017 until<br>23/05/2027 (2) | £45,000 (3) | 24/05/2022 |
| First/Second          | Residential                                    | -                       | (-)           | TWO INDIVIDUALS          | 999 years from 01/02/2001 until 31/01/3000          | £100        | -          |
| Total Commercial Area |                                                | 158 sq m                | (1,701 sq ft) |                          |                                                     | £45,100     |            |