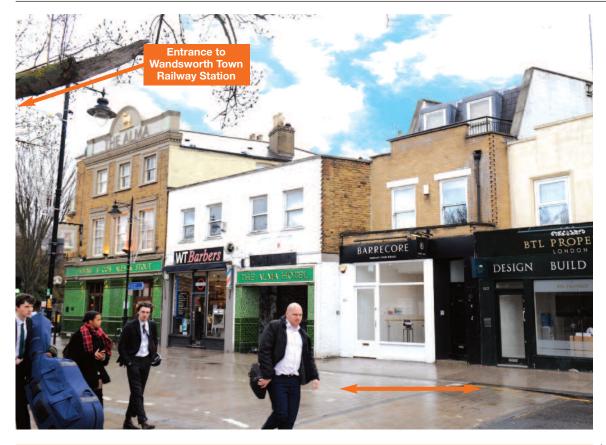

#### Situation

The property is located in a prime location directly opposite Wandsworth Town Railway Station which provides direct rail links to London Waterloo. The property fronts Old York Road, north of the junction with Ferrier Street and Lovetts Place, which connects to the A3 to the south. Nearby occupiers include Costa, Sainsbury's Local and Pizza Express, with a number of independent bars, restaurants and retailers also close by.

### **Key Details**

- · Majority let to Barrecore Limited
- · Barrecore Limited lease for 10 years from 24th May 2017 (subject to option)
- Prime location fronting Old York Road and opposite Wandsworth Town Railway Station
- · Nearby occupiers include Costa, Sainsbury's Local and Pizza Express
- · Affluent location in popular South West London