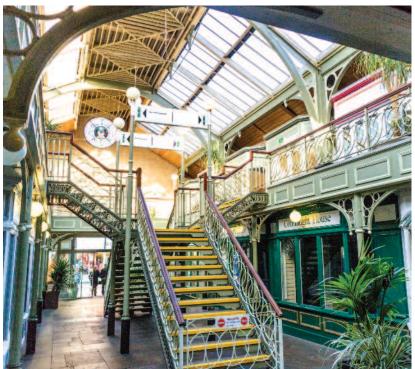

## **Key Details**

- · Attractive and historic shopping centre comprising 22 retail units
- · Prominent town centre location fronting Market Place and Middle Gate
- · Asset management opportunities
- Neighbouring occupiers include EE, Boots, NatWest, Starbucks and Ladbrokes

## Description

The property is an attractive 23,101 sq ft shopping centre providing 22 retail units over ground and first floors and additional office accommodation which has been let on a long lease. Part of the property is housed beneath one of the town's most imposing buildings, the Grade 1 listed Georgian Town Hall overlooking Newark's market place.