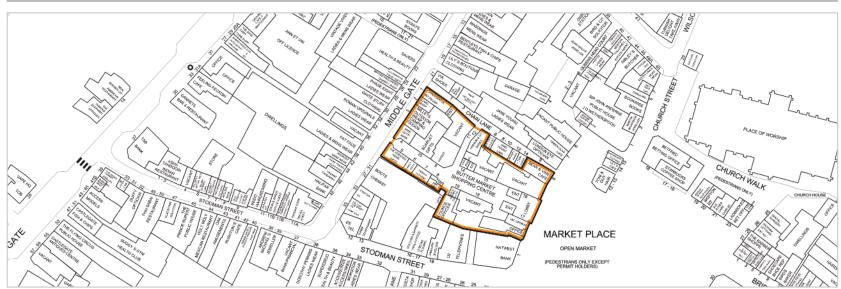

# Buttermarket Shopping Centre, Market Place, **Newark-on-Trent, Nottinghamshire NG24 1BF**

**Substantial Shopping Centre Investment** 

### Situation

Newark-on-Trent is an attractive market town popular with commuters, being located 20 miles from Nottingham city centre and 18 miles south-west of Lincoln. The property benefits from a prominent town centre location situated in between . Middle Gate and the pedestrianised Market Place, home to the Newark Outdoor Market Other nearby occupiers include EE, Boots, NatWest, Starbucks Coffee and Ladbrokes.

## Description

The property is an attractive 23,101 sq ft shopping centre providing 22 retail units over ground and first floors and additional office accommodation which has been let on a long lease. Part of the property is housed beneath one of the town's most imposing buildings, the Grade 1 listed Georgian Town Hall overlooking Newark's market place.