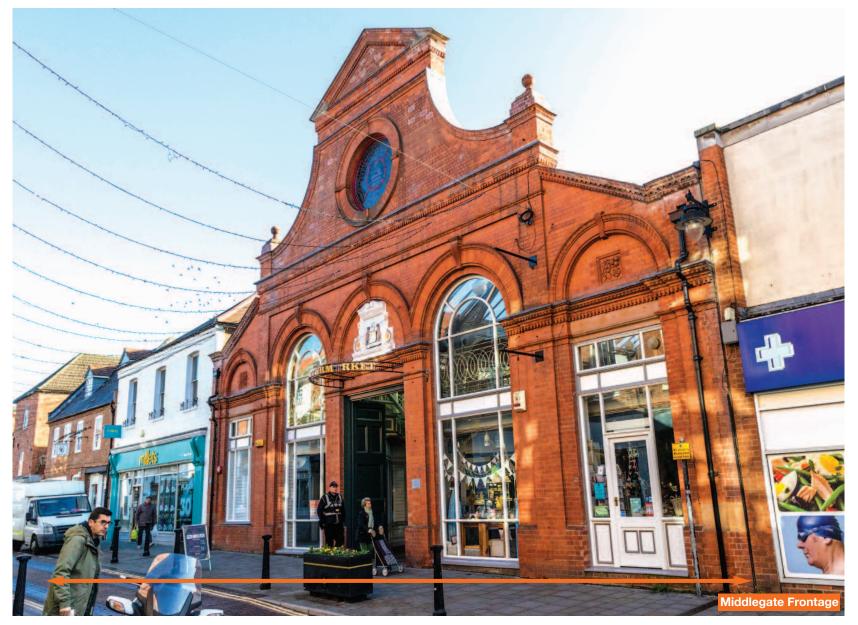

### Situation

Newark-on-Trent is an attractive market town popular with commuters, being located 20 miles from Nottingham city centre and 18 miles south-west of Lincoln. The property benefits from a prominent town centre location situated in between . Middle Gate and the pedestrianised Market Place, home to the Newark Outdoor Market Other nearby occupiers include EE, Boots, NatWest, Starbucks Coffee and Ladbrokes.

## Description

The property is an attractive 23,101 sq ft shopping centre providing 22 retail units over ground and first floors and additional office accommodation which has been let on a long lease. Part of the property is housed beneath one of the town's most imposing buildings, the Grade 1 listed Georgian Town Hall overlooking Newark's market place.