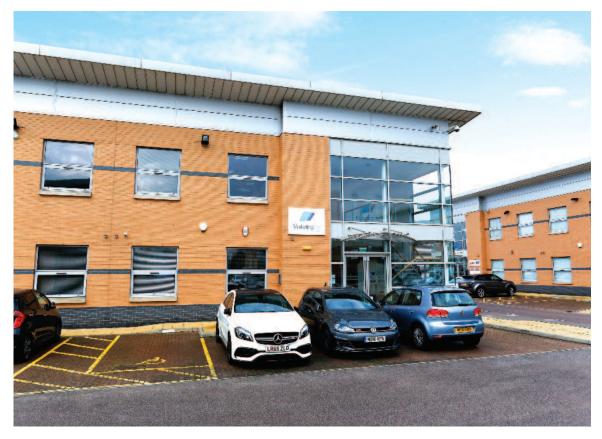

#### Key Details

- · Modern office building of 284 sq m (3,064 sq ft)
- · Let to Everything DM Ltd
- · On-site parking for 11 cars

#### Description

The property comprises a ground and first floor semi-detached office building. The office accommodation benefits from suspended ceilings, raised floors, staff WCs, comfort cooling, lift and the right to 11 car parking spaces.