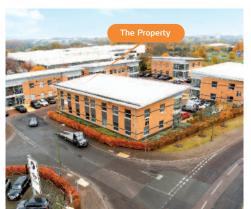

#### Situation

Stevenage, the county town of Hertfordshire, is a popular London commuter town some 30 miles north of Central London that benefits from excellent connections to London via the A1(M) and M25. The property is located to the south of the town centre, close to Junction 7 of the A1(M). The property is located on the Arlington Business Park, which fronts Gunnels Wood Road and is accessed via Whittle Way from the A602. Occupiers nearby include GSK, Omega Group, Acoura, BCX, Beechwood, BMW and Enterprise.

#### Description

The property comprises a ground and first floor semi-detached office building. The office accommodation benefits from suspended ceilings, raised floors, staff WCs, comfort cooling, lift and the right to 11 car parking spaces.