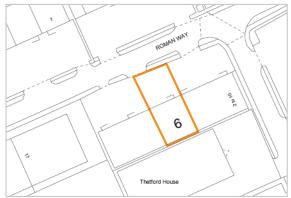

Roads: A1066, A11, A134 Rail: Thetford Stansted Airport Air:

Thetford is a market town and civil parish in the Breckland district of Norfolk. The property is located in a predominantly industrial area, just 0.5 miles from the A1066 and just 0.6 miles from the A11. The property is 2 miles north of Thetford town, located on the Fison Way Industrial Park on Roman Way, close to its junction with St Helens Way. Nearby occupiers including Nissan, Esso and a TNT-Fedex depot.