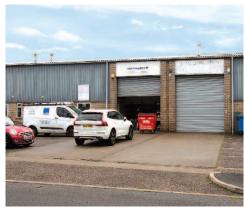

## Description

The property is a self-contained industrial unit comprising 188 sq m (2,033 sq ft) of ground floor accommodation with 74 sq m (796 sq tt) of meeting room and office accommodation on mezzanine floor. The property has a roller shutter door, an eaves height of 4.4m and forecourt car parking area for four cars.

# Tenancy and accommodation

| Floor                      | Use                     | Floor Areas<br>(Approx)   |                              | Tenant                               | Term                                                                   | Rent p.a.x. | Reversion    |
|----------------------------|-------------------------|---------------------------|------------------------------|--------------------------------------|------------------------------------------------------------------------|-------------|--------------|
| Ground<br>Mezzanine<br>(2) | Industrial<br>Ancillary | 188.84 sq m<br>74.00 sq m | (2,033 sq ft)<br>(796 sq ft) | ANGLIA<br>DOOR<br>SYSTEMS<br>LTD (1) | 1 year from<br>11/04/2009 on a<br>full repairing and<br>insuring lease | £12,000     | Holding over |
| Total                      |                         | 262.84 sq m               | (2,829 sq ft)                |                                      |                                                                        | £12,000     |              |