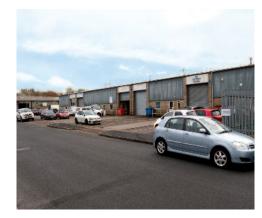

## Description

The property is a self-contained industrial unit comprising 188 sq m (2,033 sq ft) of ground floor accommodation with 74 sq m (796 sq tt) of meeting room and office accommodation on mezzanine floor. The property has a roller shutter door, an eaves height of 4.4m and forecourt car parking area for four cars.

# Tenancy and accommodation

| Floor                      | Use                     | Floor Areas<br>(Approx)   |                              | Tenant                               | Term                                                                   | Rent p.a.x. | Reversion    |
|----------------------------|-------------------------|---------------------------|------------------------------|--------------------------------------|------------------------------------------------------------------------|-------------|--------------|
| Ground<br>Mezzanine<br>(2) | Industrial<br>Ancillary | 188.84 sq m<br>74.00 sq m | (2,033 sq ft)<br>(796 sq ft) | ANGLIA<br>DOOR<br>SYSTEMS<br>LTD (1) | 1 year from<br>11/04/2009 on a<br>full repairing and<br>insuring lease | £12,000     | Holding over |
| Total                      |                         | 262.84 sq m               | (2,829 sq ft)                |                                      |                                                                        | £12,000     |              |