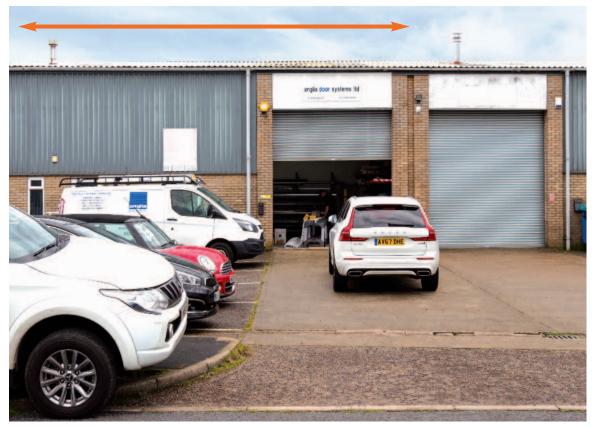

## Description

The property is a self-contained industrial unit comprising 188 sq m (2,033 sq ft) of ground floor accommodation with 74 sq m (796 sq tt) of meeting room and office accommodation on mezzanine floor. The property has a roller shutter door, an eaves height of 4.4m and forecourt car parking area for four cars.

# Tenancy and accommodation

| Floor                      | Use                     | Floor Areas<br>(Approx)   |                              | Tenant                               | Term                                                                   | Rent p.a.x. | Reversion    |
|----------------------------|-------------------------|---------------------------|------------------------------|--------------------------------------|------------------------------------------------------------------------|-------------|--------------|
| Ground<br>Mezzanine<br>(2) | Industrial<br>Ancillary | 188.84 sq m<br>74.00 sq m | (2,033 sq ft)<br>(796 sq ft) | ANGLIA<br>DOOR<br>SYSTEMS<br>LTD (1) | 1 year from<br>11/04/2009 on a<br>full repairing and<br>insuring lease | £12,000     | Holding over |
| Total                      |                         | 262.84 sq m               | (2,829 sq ft)                |                                      |                                                                        | £12,000     |              |