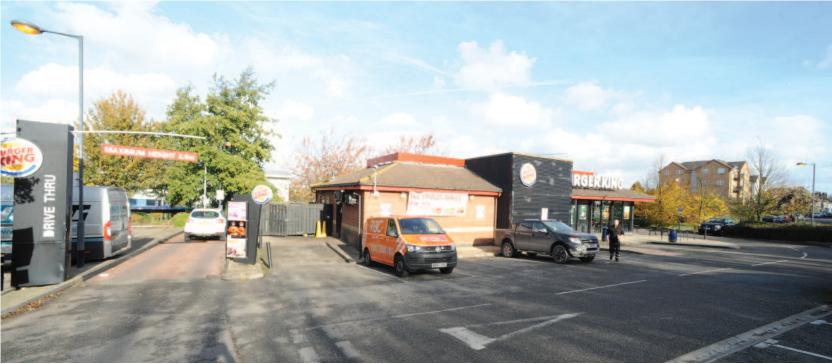

## Situation

The property is strategically located just off junction 1A of the M25 on Crossways Business Park, 2 miles from Dartford town centre. Crossways Business Park comprises over 3 million sq ft and is the largest business park on the M25. The property is prominently situated on the south side of the A206, a busy arterial route to the M25, adjacent to a Travelodge hotel with Stone Crossing Railway Station located immediately to the rear. Other nearby occupiers include Asda Distribution, Laing O'Rourke, The Co-operative Group, City Sprint, DHL, Yodel, Dunelm Home Delivery, Toolstation, Screwfix and Howdens. The major and hugely popular Bluewater Shopping Centre is just a 5 minute drive to the south, with Ebbsfleet International Railway Station just 3 miles to the east. Ebbsfleet International provides the HS1 link to London St Pancras and the international Eurostar service.

# Description

The property comprises a modern, purpose-built drive-thru restaurant which benefits from high prominence to the busy A206 and on-site car parking for 17 cars.