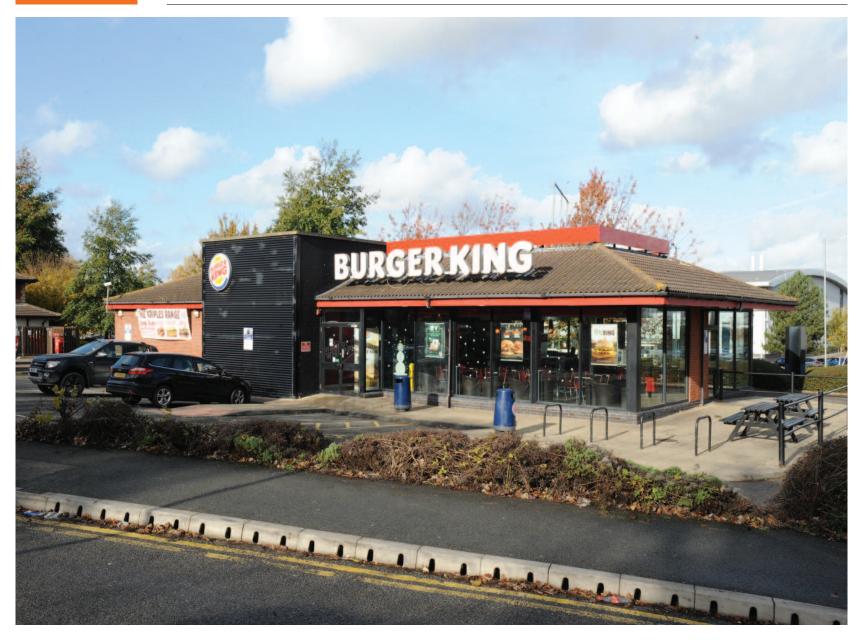

## Situation

The property is strategically located just off junction 1A of the M25 on Crossways Business Park, 2 miles from Dartford town centre. Crossways Business Park comprises over 3 million sq ft and is the largest business park on the M25. The property is prominently situated on the south side of the A206, a busy arterial route to the M25, adjacent to a Travelodge hotel with Stone Crossing Railway Station located immediately to the rear. Other nearby occupiers include Asda Distribution, Laing O'Rourke, The Co-operative Group, City Sprint, DHL, Yodel, Dunelm Home Delivery, Toolstation, Screwfix and Howdens. The major and hugely popular Bluewater Shopping Centre is just a 5 minute drive to the south, with Ebbsfleet International Railway Station just 3 miles to the east. Ebbsfleet International provides the HS1 link to London St Pancras and the international Eurostar service.

# Description

The property comprises a modern, purpose-built drive-thru restaurant which benefits from high prominence to the busy A206 and on-site car parking for 17 cars.