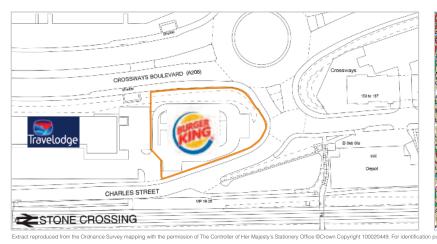

 Adjacent to Travelodge and Stone Crossing Railway Station

## Situation

The property is strategically located just off junction 1A of the M25 on Crossways Business Park, 2 miles from Dartford town centre. Crossways Business Park comprises over 3 million sq ft and is the largest business park on the M25. The property is prominently situated on the south side of the A206, a busy arterial route to the M25, adjacent to a Travelodge hotel with Stone Crossing Railway Station located immediately to the rear. Other nearby occupiers include Asda Distribution, Laing O'Rourke, The Co-operative Group, City Sprint, DHL, Yodel, Dunelm Home Delivery, Toolstation, Screwfix and Howdens. The major and hugely popular Bluewater Shopping Centre is just a 5 minute drive to the south, with Ebbsfleet International Railway Station just 3 miles to the east. Ebbsfleet International provides the HS1 link to London St Pancras and the international Eurostar service.