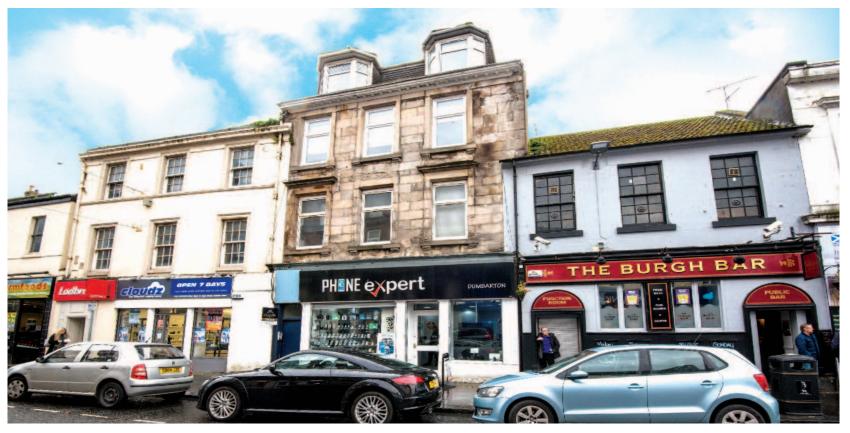

#### Key Details

- · Prominent High Street location
- Popular commuter town some 16 miles north-west of Glasgow
- Nearby occupiers include Co-operative Food, Ladbrokes, Lloyds Pharmacy and Bank of Scotland

#### Situation

Dumbarton is an increasingly popular commuter town to Glasgow, situated some 16 miles to the north-west. Dumbarton was a former centre for shipbuilding and is now the county town of Dunbartonshire. The property is located on the south side of the busy High Street, with nearby occupiers including Co-operative Food, Ladbrokes, Lloyds Pharmacy and Bank of Scotland.

#### Description

The property comprises a ground floor retail unit and forms part of a larger four storey building. The property benefits from rear access via Riverside Lane.