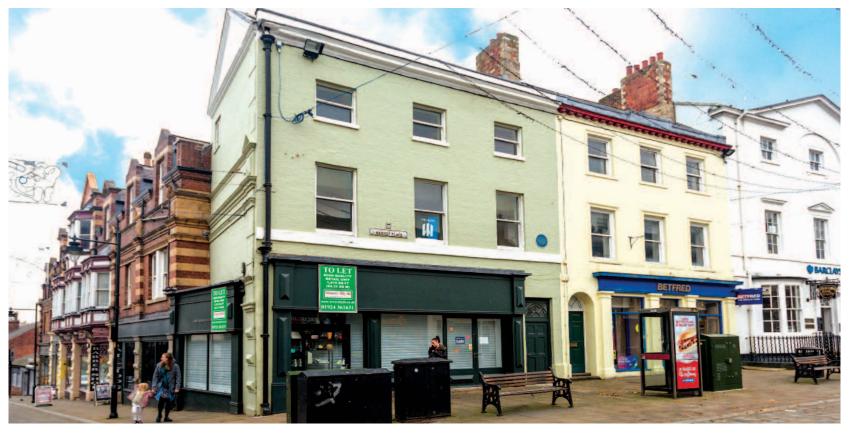

#### Situation

Pontefract is a historic market town in West Yorkshire, situated some 15 miles south-west of Leeds. The property is located on the south side of a pedestrianised street, occupying a prominent corner position adjoining Market Place to Gillygate, close by to Pontefract Market. Other nearby occupiers include Betfred, Barclays Bank, Vodafone, Lloyds Pharmacy and Greggs.

#### Description

The property comprises a ground floor retail unit with two self-contained flats on first and second floors which have been recently refurbished.

### **Tenancy and accommodation**

| Floor                 | Use         | Floor Areas<br>(Approx) |               | Possession        |
|-----------------------|-------------|-------------------------|---------------|-------------------|
| Ground                | Retail      | 217.02 sq m             | (2,336 sq ft) | VACANT POSSESSION |
| First                 | Residential | One bed flat            | (-)           | VACANT POSSESSION |
| Second                | Residential | Two bed flat            | (-)           | VACANT POSSESSION |
| Total Commercial Area |             | 217.02 sq m             | (2,336 sq ft) |                   |