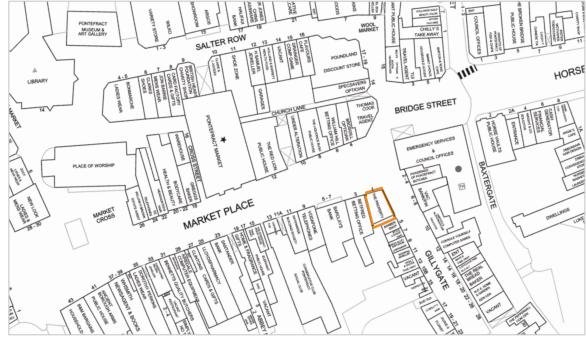

#### Situation

Pontefract is a historic market town in West Yorkshire, situated some 15 miles south-west of Leeds. The property is located on the south side of a pedestrianised street, occupying a prominent corner position adjoining Market Place to Gillygate, close by to Pontefract Market. Other nearby occupiers include Betfred, Barclays Bank, Vodafone, Lloyds Pharmacy and Greggs.

Copyright and confidentiality Experian, 2013. ©Crown copyright and database rights 2013 Ordnance Survey 100017316. For identification purposes only