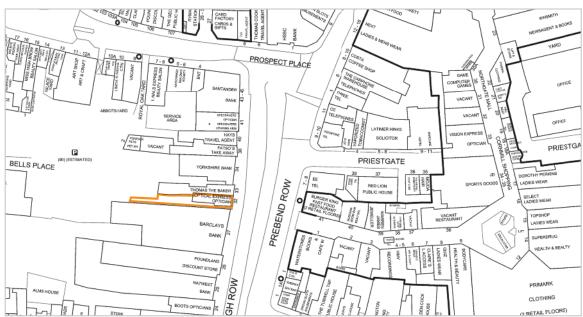

## **Key Details**

- · Let to Optical Express Limited
- · 2018 break option not exercised
- · Town centre location
- Directly opposite the entrance to Cornmill Shopping Centre with occupiers including Primark, Topshop, JD Sports, Dorothy Perkins, Burger King and Costa Coffee
- · Other neighbouring occupiers include Poundland, Greggs, Barclays, Santander, NatWest and Boots Chemist

## Location

Miles: 14 miles west of Middlesbrough 18 miles south of Durham 37 miles south of Newcastle Roads: A68, A167, A66, A1(M) Darlington Railway Station

Durham Tees Valley Airport

Air:

The property is prominently located in the heart of the town centre, on the west side of High Row, directly opposite the entrance to Cornmill Shopping Centre where occupiers include Primark, Topshop, JD Sports, Dorothy Perkins, Burger King and Costa Coffee. Other neighbouring occupiers include Poundland, Greggs, Barclays, Santander, NatWest and Boots Chemist.