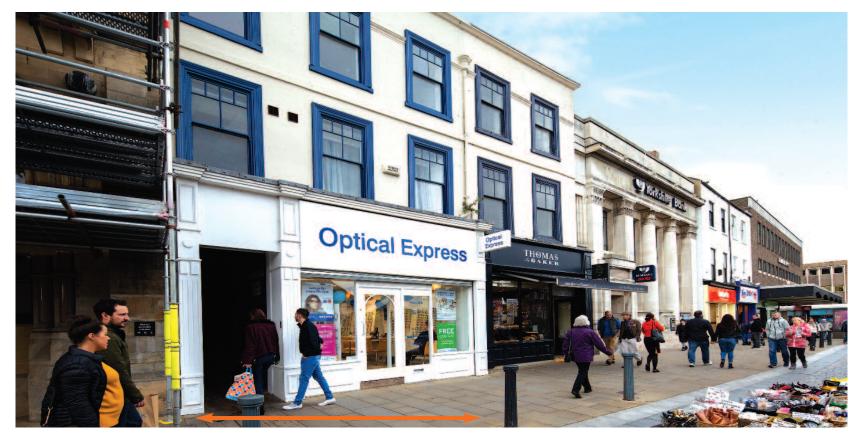

## **Key Details**

- · Let to Optical Express Limited
- · 2018 break option not exercised
- · Town centre location
- Directly opposite the entrance to Cornmill Shopping Centre with occupiers including Primark, Topshop, JD Sports, Dorothy Perkins, Burger King and Costa Coffee
- · Other neighbouring occupiers include Poundland, Greggs, Barclays, Santander, NatWest and Boots Chemist

## Location

Miles: 14 miles west of Middlesbrough 18 miles south of Durham 37 miles south of Newcastle Roads: A68, A167, A66, A1(M) Darlington Railway Station

Durham Tees Valley Airport

Air:

The property is prominently located in the heart of the town centre, on the west side of High Row, directly opposite the entrance to Cornmill Shopping Centre where occupiers include Primark, Topshop, JD Sports, Dorothy Perkins, Burger King and Costa Coffee. Other neighbouring occupiers include Poundland, Greggs, Barclays, Santander, NatWest and Boots Chemist.

The property comprises ground floor retail accommodation and ancillary accommodation on the two upper floors.