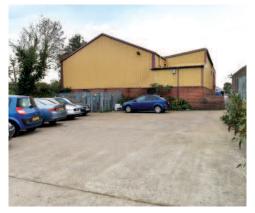

#### Description

The property comprises two industrial buildings with a large yard used for parking and storage. Each building benefits from a vehicle access loading door and an eaves height of approximately 4.5m (14ft) The property benefits from a site area of approximately 0.28 hectares (0.69 acres) with a site coverage of approximately 55%. There is an electricity substation on the site.