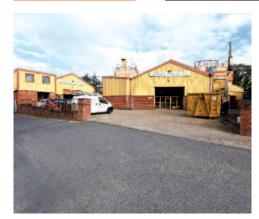

#### Description

The property comprises two industrial buildings with a large yard used for parking and storage. Each building benefits from a vehicle access loading door and an eaves height of approximately 4.5m (14ft) The property benefits from a site area of approximately 0.28 hectares (0.69 acres) with a site coverage of approximately 55%. There is an electricity substation on the site.

#### Situation

The property is prominently situated in the well established Budds Lane Industrial Estate. The park is located 0.5 miles from Romsey railway station and 4 miles from the M27 (Junction 3). Major nearby occupiers include Elliots Builders Merchant.