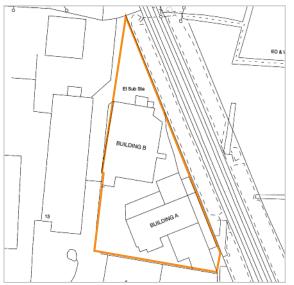

#### Description

The property comprises two industrial buildings with a large yard used for parking and storage. Each building benefits from a vehicle access loading door and an eaves height of approximately 4.5m (14ft) The property benefits from a site area of approximately 0.28 hectares (0.69 acres) with a site coverage of approximately 55%. There is an electricity substation on the site.

## Tenancy and accommodation

| Building No. | Use                  | Floor<br>(App |                | Tenant              | Term                               | Rent p.a.x. | <b>Review/</b><br>(Reversion) |
|--------------|----------------------|---------------|----------------|---------------------|------------------------------------|-------------|-------------------------------|
| Building A   | Foundry/<br>Workshop | 807.32 sq m   | (8,690 sq ft)  | HAWORTH<br>CASTINGS | 10 years from 31/10/2017 on a full | £65,000     | 31/10/2022<br>(30/10/2027)    |
| Building B   | Offices/<br>Storage  | 840.76 sq m   | (9,049 sq ft)  | LIMITED (1)         | repairing and insuring lease (2)   |             | . ,                           |
| Total        |                      | 1,648.08 sq m | (17,739 sq ft) |                     |                                    | £65,000     |                               |