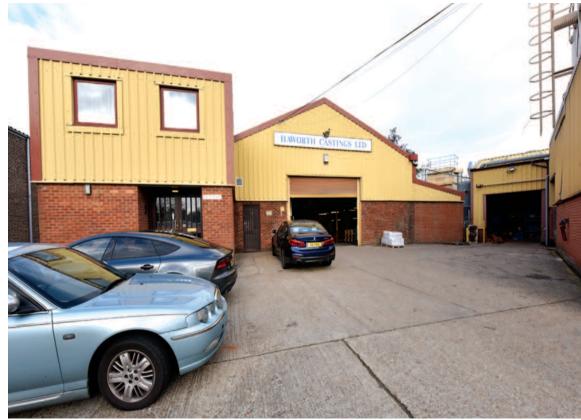

#### Description

The property comprises two industrial buildings with a large yard used for parking and storage. Each building benefits from a vehicle access loading door and an eaves height of approximately 4.5m (14ft) The property benefits from a site area of approximately 0.28 hectares (0.69 acres) with a site coverage of approximately 55%. There is an electricity substation on the site.

## Tenancy and accommodation

| Building No. | Use                  | Floor<br>(App |                | Tenant              | Term                               | Rent p.a.x. | <b>Review/</b><br>(Reversion) |
|--------------|----------------------|---------------|----------------|---------------------|------------------------------------|-------------|-------------------------------|
| Building A   | Foundry/<br>Workshop | 807.32 sq m   | (8,690 sq ft)  | HAWORTH<br>CASTINGS | 10 years from 31/10/2017 on a full | £65,000     | 31/10/2022<br>(30/10/2027)    |
| Building B   | Offices/<br>Storage  | 840.76 sq m   | (9,049 sq ft)  | LIMITED (1)         | repairing and insuring lease (2)   |             | . ,                           |
| Total        |                      | 1,648.08 sq m | (17,739 sq ft) |                     |                                    | £65,000     |                               |