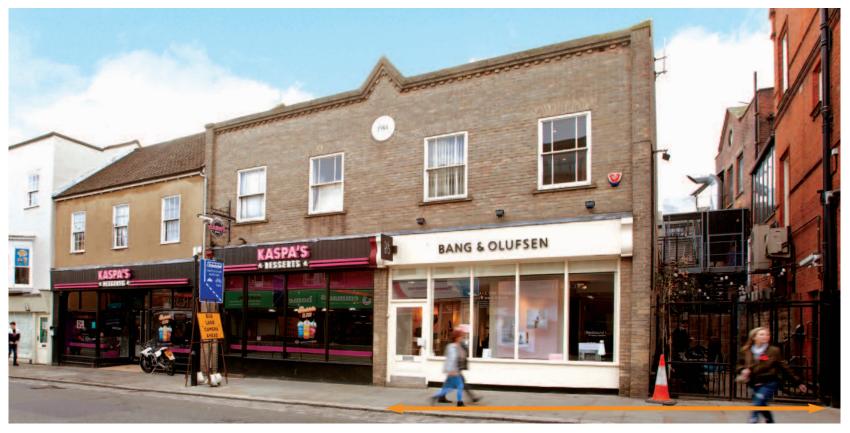

# 61 High Street,

## Colchester, Essex CO1 1DN

**Freehold Retail Investment** 

#### Description

The property comprises a ground floor retail unit with first floor ancillary accommodation. There is a a small yard to the side of the property.

NB: Kaspa's, 61a and 62 High Street is being offered as lot 70.

## **Tenancy and accommodation**

| Floor           | Use                 | Floor Areas<br>(Approx)   |                              | Tenant                                                           | Term                                                                     | Rent p.a.x. | Reversion  |
|-----------------|---------------------|---------------------------|------------------------------|------------------------------------------------------------------|--------------------------------------------------------------------------|-------------|------------|
| Ground<br>First | Retail<br>Ancillary | 54.60 sq m<br>145.87 sq m | (587 sq ft)<br>(1,570 sq ft) | INTELLIGENT AV<br>SOLUTIONS<br>LIMITED t/a Bang &<br>Olufson (1) | 10 years from<br>13/09/2012 on a full<br>repairing and insuring<br>lease | £30,000     | 12/09/2022 |
| Yard            | Seating Area        | -                         | -                            | CALICO<br>PROPERTIES<br>(ESSEX) LIMITED                          | Lease of easement for<br>20 years from<br>10/02/2017                     | Peppercorn  | 09/02/2037 |
| Total           |                     | 200.47 sq m               | (2,157 sq ft)                |                                                                  |                                                                          | £30,000     |            |