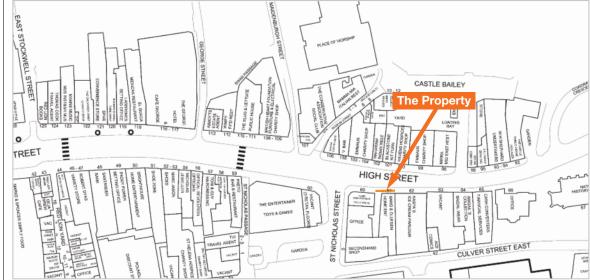

#### Situation

Colchester is a popular university and historic town located 20 miles south-west of Ipswich. The property is located in a prominent position, fronting High Street in the heart of Colchester town centre. Culver Square and Priory Walk Shopping Centres are located close by, with retailers including Sainsbury's, WHSmith, Debenhams, Chanel, JD Sports, H&M, Topshop and TK Maxx.