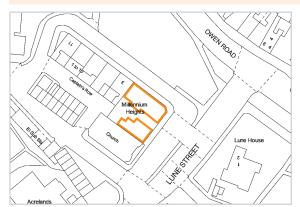

#### Situation

The property is situated to the north of Lancaster town centre on the eastern side of Lune Street, a short distance from Millennium Bridge (A6), which connects with the M6 (Junction 33). The units form part of Lune Quays, a large modern residential block and local retail parade.