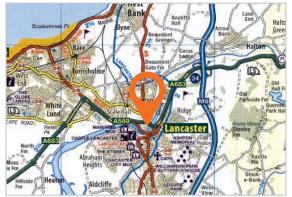

#### Location

25 miles north-east of Blackpool 53 miles north-west of Manchester Roads: A683, A6, M6 (Junction 33)

Lancaster Rail Station

Leeds Bradford, Manchester International

#### Situation

The property is situated to the north of Lancaster town centre on the eastern side of Lune Street, a short distance from Millennium Bridge (A6), which connects with the M6 (Junction 33). The units form part of Lune Quays, a large modern residential block and local retail parade.