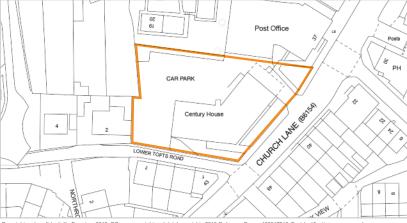

#### Situation

Pudsey is located 7 miles west of Leeds and 5 miles east of Bradford. The property is prominently situated in a corner position at the junction of Church Lane and Lower Tofts Road. Neighbouring occupiers include the main Post Office, Sainsbury's, Argos, Greggs, Lloyds Pharmacy and Fultons Foods.

#### Description

The property comprises a substantial office building comprising open plan office accommodation arranged on the ground, first, second and third floors. The property benefits from a rear car park accommodating some 30 cars. The property may be suitable for long term residential redevelopment (subject to consent).