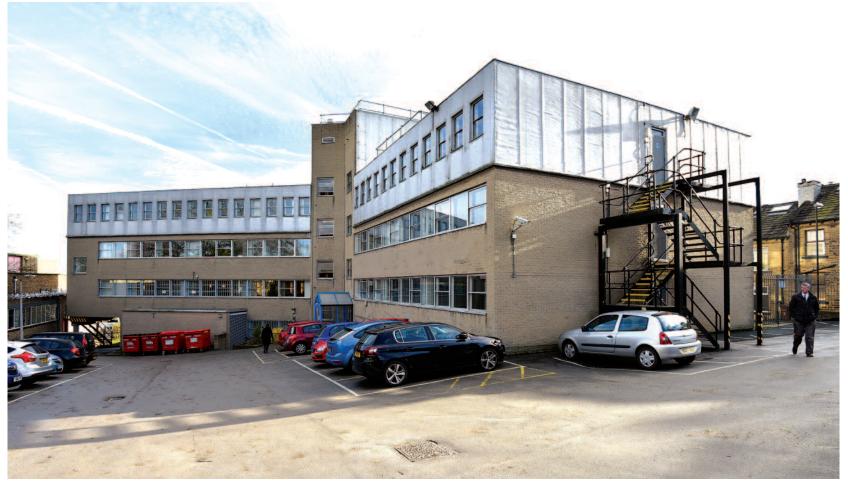

#### Description

The property comprises a substantial office building comprising open plan office accommodation arranged on the ground, first, second and third floors. The property benefits from a rear car park accommodating some 30 cars. The property may be suitable for long term residential redevelopment (subject to consent).