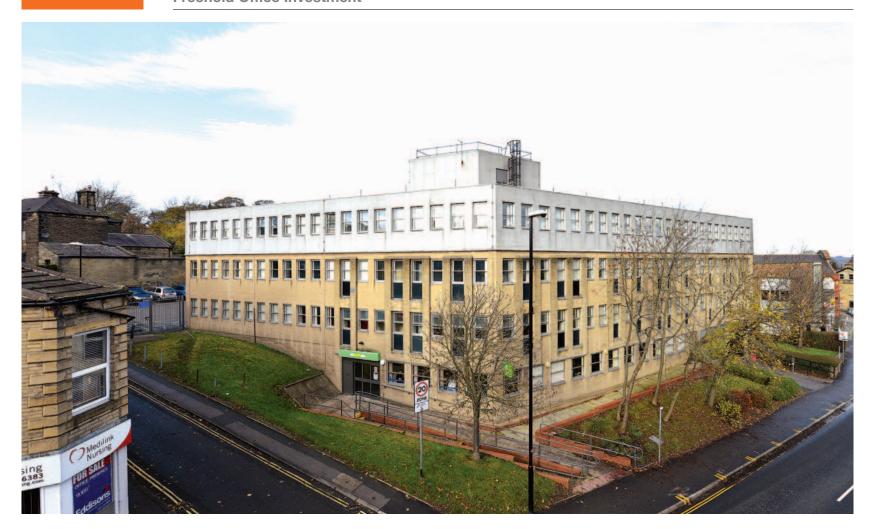

#### Situation

Pudsey is located 7 miles west of Leeds and 5 miles east of Bradford. The property is prominently situated in a corner position at the junction of Church Lane and Lower Tofts Road. Neighbouring occupiers include the main Post Office, Sainsbury's, Argos, Greggs, Lloyds Pharmacy and Fultons Foods.

#### Description

The property comprises a substantial office building comprising open plan office accommodation arranged on the ground, first, second and third floors. The property benefits from a rear car park accommodating some 30 cars. The property may be suitable for long term residential redevelopment (subject to consent).