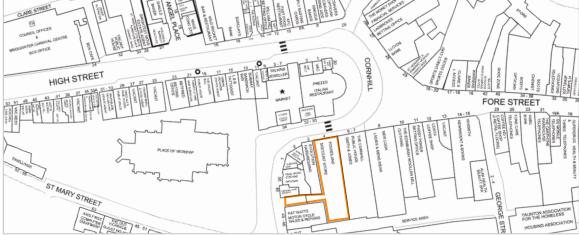

#### Situation

The property is located in a prominent location on the southern side of Cornhill, close to its junction with the pedestrianised Fore Street, Bridgwater's principal retailing thoroughfare. The property is located opposite Prezzo and the Cornhill Indoor Market, with other nearby occupiers including Costa Coffee, WHSmith, The Edinburgh Woollen Mill and Sports Direct, with Boots the Chemist, Superdrug, Iceland and Peacocks also represented close by in the town.