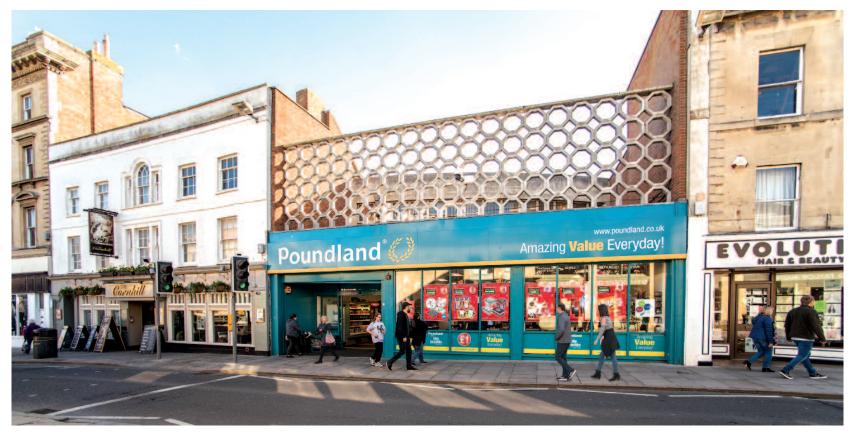

#### **Key Details**

- · Let to Poundland Limited
- · Town centre location
- Excellent trading position opposite Prezzo and The Cornhill Indoor Market
- Nearby occupiers include Costa Coffee, Prezzo and Sports Direct
- VAT-free investment
- · High yielding on Guide Price

#### Situation

The property is located in a prominent location on the southern side of Cornhill, close to its junction with the pedestrianised Fore Street, Bridgwater's principal retailing thoroughfare. The property is located opposite Prezzo and the Cornhill Indoor Market, with other nearby occupiers including Costa Coffee, WHSmith, The Edinburgh Woollen Mill and Sports Direct, with Boots the Chemist, Superdrug, Iceland and Peacocks also represented close by in the town.

#### Description

The property comprises a large well-configured ground floor shop with first floor ancillary accommodation. The property benefits from rear loading.