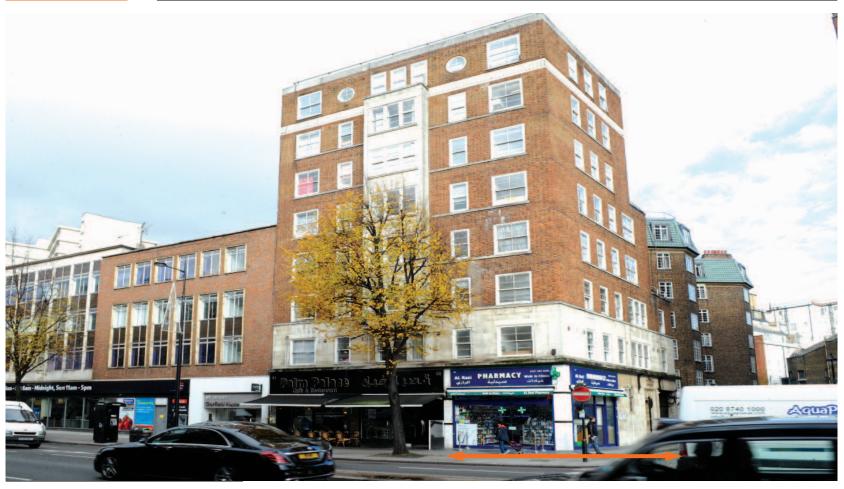

### Situation

The property is prominently situated on the eastern side of Edgware Road (A5), at its junction with Stourcliffe Street and south of its junction with George Street. The property is located between The Marriott Hotel (Marble Arch) and Marble Arch Underground Station. Other nearby retailers on Edgware Road include Tesco Metro, Waitrose, Boots the Chemist, Starbucks, Pret a Manger, Caffè Nero and branches of Lloyds, HSBC, and Halifax banks.

## Description

The property comprises a pharmacy arranged on the ground floor and basement, forming part of a larger building.