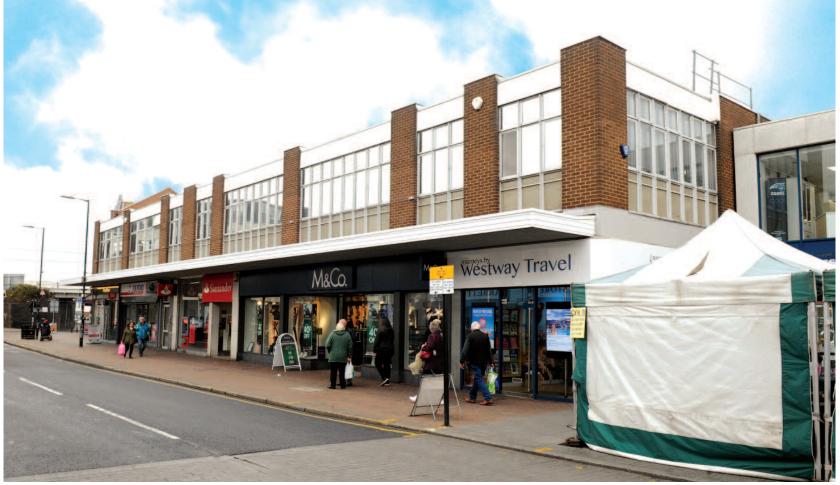

#### Situation

The property is prominently located in the town centre on the east side of High Street, opposite the main entrance to The Willows Shopping Centre with occupiers including Boots, Holland & Barrett and Post Office. The town's main car park is to the rear of the property. Other neighbouring occupiers include Halifax, Poundland, Greggs, Costa Coffee and Subway.

#### **Description**

The property comprises a regular and level site of approximately 0.1 hectares (0.25 acres) upon which is a parade of retail units. There is an electricity substation on the site.