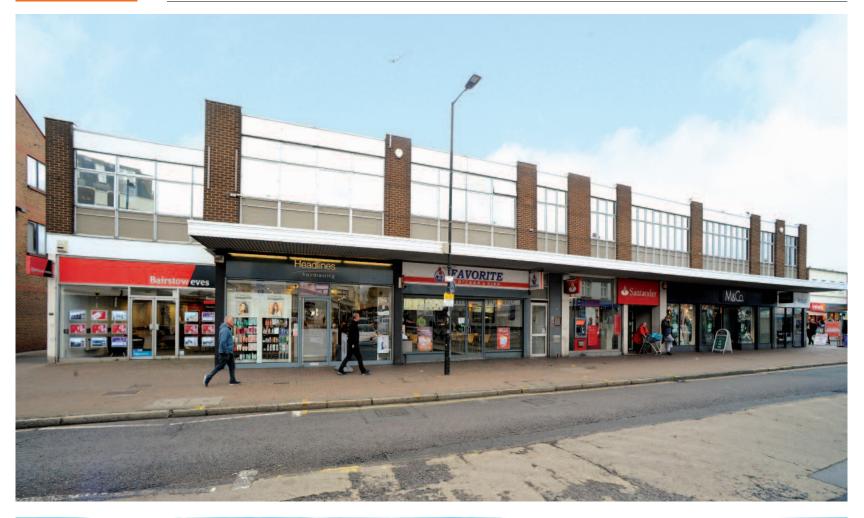

#### Situation

The property is prominently located in the town centre on the east side of High Street, opposite the main entrance to The Willows Shopping Centre with occupiers including Boots, Holland & Barrett and Post Office. The town's main car park is to the rear of the property. Other neighbouring occupiers include Halifax, Poundland, Greggs, Costa Coffee and Subway.

#### **Description**

The property comprises a regular and level site of approximately 0.1 hectares (0.25 acres) upon which is a parade of retail units. There is an electricity substation on the site.