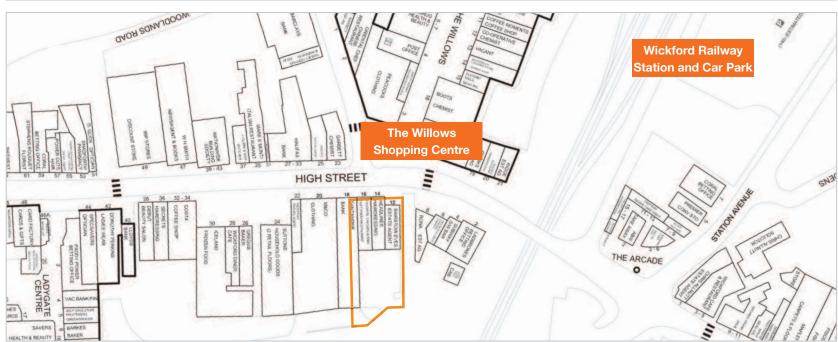

#### Situation

The property is prominently located in the town centre on the east side of High Street, opposite the main entrance to The Willows Shopping Centre with occupiers including Boots, Holland & Barrett and Post Office. The town's main car park is to the rear of the property. Other neighbouring occupiers include Halifax, Poundland, Greggs, Costa Coffee and Subway.