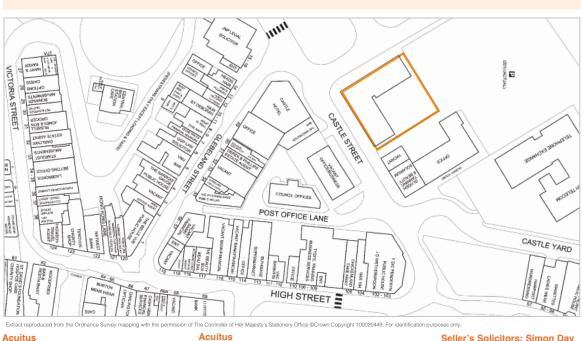

#### Situation

Merthyr Tydfil, just south of Brecon Beacons National Park, with a population of 60,000 is one of the main commercial towns in South Wales. The town benefits from good road communications, being located at the intersection of the A470, A4060 and A465 Head of the Valleys Road. The A465 connects Hereford to the east with Neath in the west. The M4 is 17 miles to the south. The property occupies a prominent location in the town centre on Castle Street at its junction with Glebeland Place, adjacent to a multi storey car park, opposite Merthyr Tydfil Magistrates Court and Castle Hotel. Merthyr Tydfil College is located 300 metres to the west.