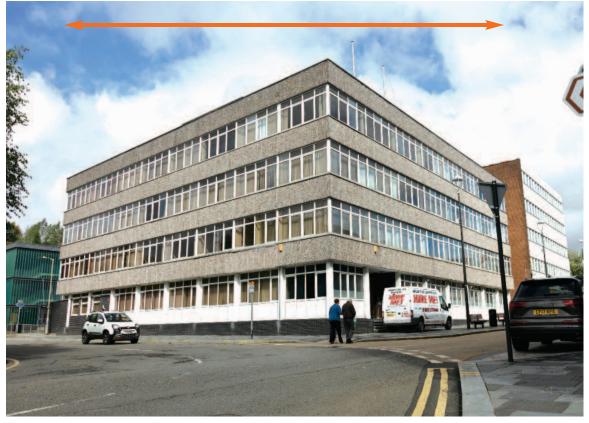

#### Description

The property comprises a four storey office building with onsite car parking. The property benefits from a lift, perimeter trunking, suspended ceilings, central heating and 17 on-site car parking spaces.

#### • Office accommodation of 1,711 sq m (18,417 sq ft)