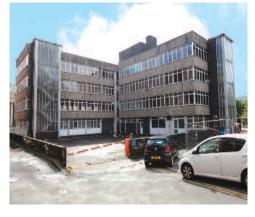

#### Description

The property comprises a four storey office building with onsite car parking. The property benefits from a lift, perimeter trunking, suspended ceilings, central heating and 17 on-site car parking spaces.

#### · 17 on-site car parking spaces

On Behalf of Mapeley Mapeley